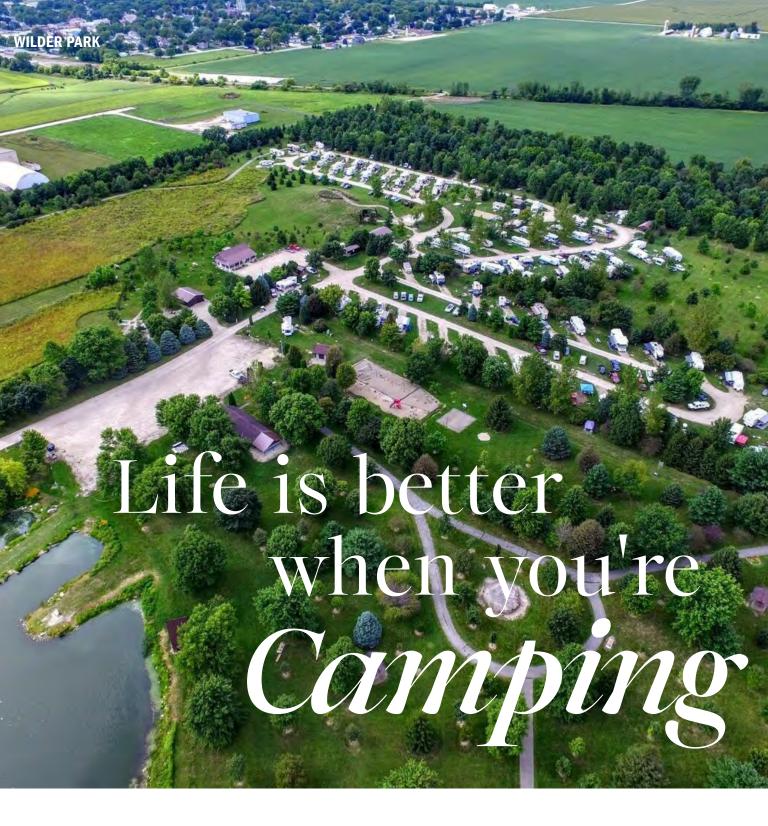

### **WILDER PARK**

### 22301 Iowa Highway 3, Allison

This city park on the southeast side of the community encompasses 78 acres with a modern RV campground. Bike riders enjoy direct access to the Rolling Prairie Trail. The park hosts live music weekly during the summer. There is also a banquet lodge that can be rented for special events.

www.visitwilderpark.com for online reservations.

Rates for 2024: Regular sites with electric - \$22.00 per night, Full Service (electric plus water and sewer) - \$26.00 per night, Tent sites - \$16.00 per night.