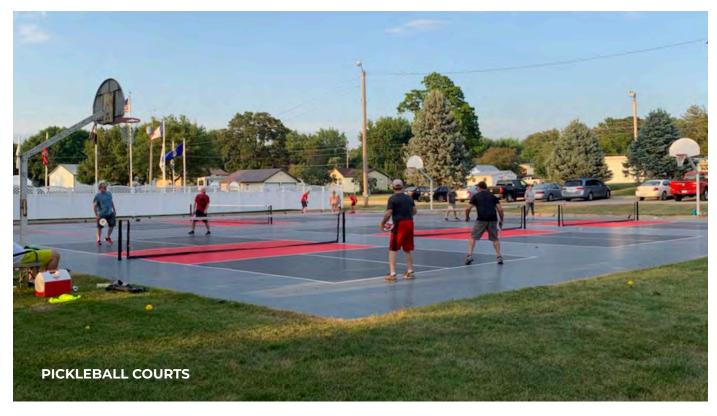

### **PICKLEBALL COURTS**

110 Colfax Street, Parkersburg

New to Parkersburg are brand new pickleball courts. There are four courts which are free and open to the public. If you have never played, Pickleball is a paddleball sport (similar to a racquet sport) that combines elements of badminton, table tennis, and tennis. It truly is fun for the whole family, and is becoming a very popular activity.