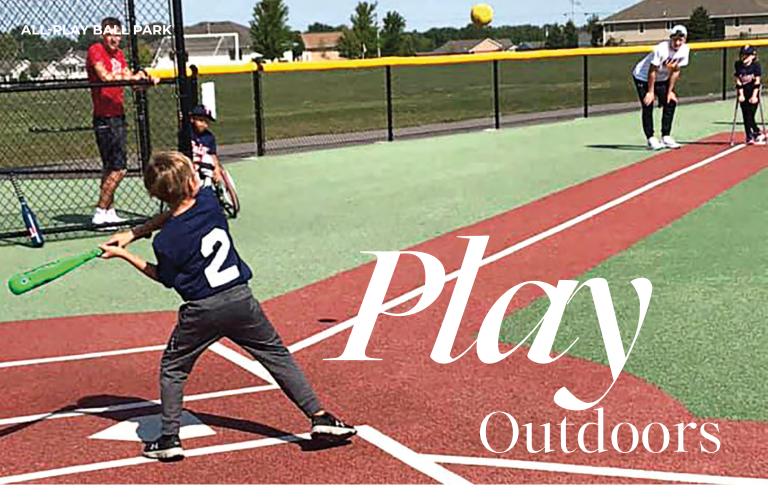

### ALL-PLAY BALL PARK

### 1005 Florence Street, Parkersburg

The Cedar Valley's first all-inclusive sports complex where youth of all abilities participate side-by-side as they develop and grow. The crown jewel of the Parkersburg Complex is the Miracle League field, an all-weather surface diamond that serves multiple purposes. Most importantly, it is the home of the Miracle League of Cedar Valley. The complex also includes 3 soccer fields for different age groups, 3 regulation little league diamonds, and 1 regulation senior league baseball diamond.