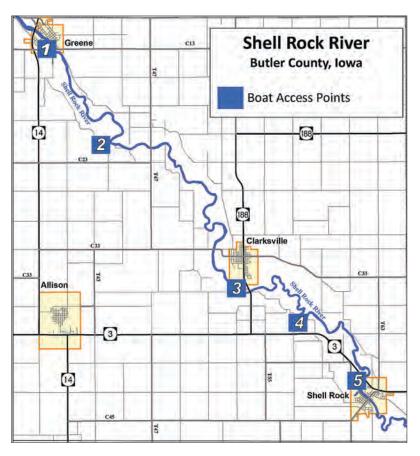

### Boat and Kayak access available at:

- a. Perrin City Park
   b. Wunsch Memorial Park
- 2. Camp Comfort Recreation Area
- 3. Heery Woods State Park (north side, south side off Timber Road)
- 4. Renning's Landing
- a. Shell Rock Recreational Area
   b. Dam North side of river
   c. Below dam in Shell Rock on East Water Street

Kayak float times vary, please call \_ (319) 346-6551 for river level and more information.

From coffee shops to quilt shops, our communities offer all sorts of fun locally owned businesses for a day of shopping with friends

### **RENNING'S LANDING**

Renning's Landing is a two-acre river access point between Clarksville and Shell Rock. The site is located on 205th Street, between Union and Utica Avenues. Acquired in 2003, the area features fishing access within the park and a concrete boat ramp that will allow users to launch small boats, canoes, and kayaks.