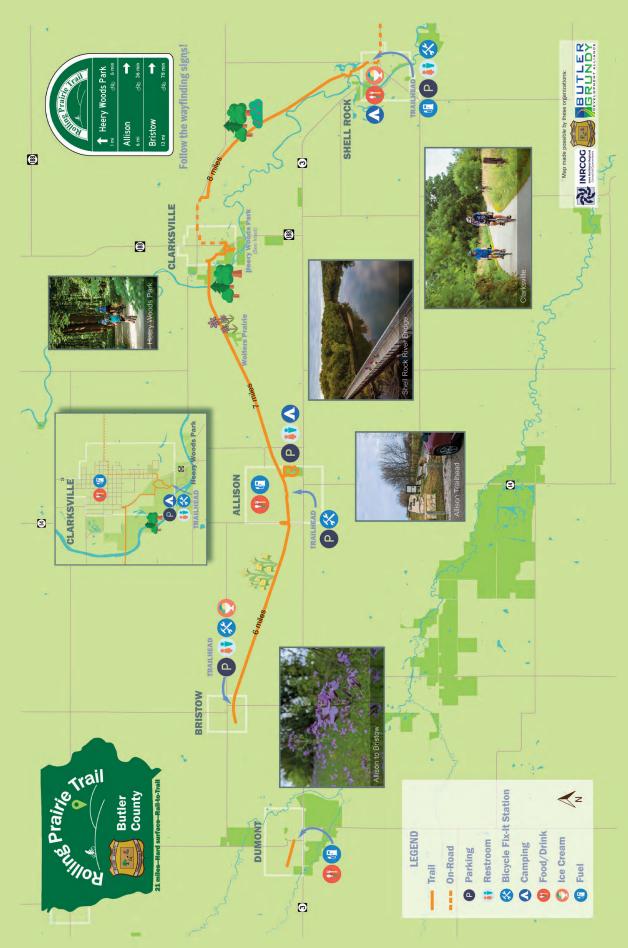

## ROLLING PRAIRIE BIKE TRAIL

This 21 mile paved trail connects Clarksville, Allison, Bristow, and Shell Rock. This hard surface trail features a nice mix of natural canopy and scenic bridges.

surface trail features a nice mix of natural canopy and scenic bridges. The expansion from Allison to Bristow was completed in 2018. Each of the trailheads features a kiosk with maps, trail information, and more. In the future, plans are to expand west to Dumont, once funding is secured.

Food and beverages are available in each community at various restaurants, convenience stores, and snack shops.

### SHELL ROCK

- Trail head located 1/3 mile north of Highway 3 on T-63
  - Parking available
- ATM at Kwik Star
- Kiosk with maps and information
- New bike repair station is available

### **CLARKSVILLE**

- Trail head at Volunteer Park (one block east of Highway 188,
  - south edge of town)
- Parking and restrooms available
   New bike repair station is available at Volunteer Park
- ATM at Casey's General Store and Iowa State Bank (downtown)
  - Trail head at Heery Woods State Park kiosk with maps and

### ALLISON

information

- · Trail head near downtown on Elm Street one block east of Main Street kiosk with maps and information
- Trail head at Wilder Park (park entrance on Highway 3)
  - · Parking and restrooms available
- ATM at Casey's General Store and Lincoln Savings Bank (downtown)
- New bike repair station is available

### BRISTOW

- Trail head located in southeast area of town on Grand Avenue
  - Parking and restrooms available at city park, two blocks
- southwest of trail head Ice Cream Stand located in city park. Open daily 4 p.m. to 8 p.m.
  - New bike repair station is available