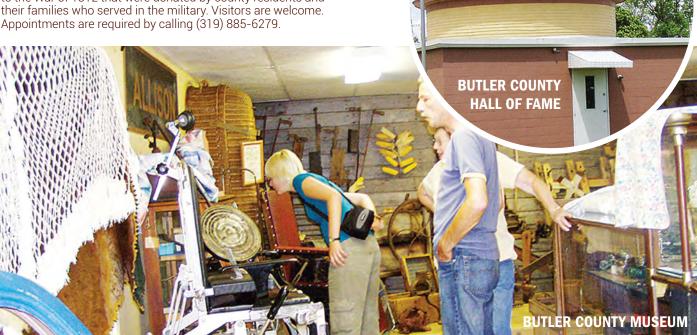

### **BUTLER COUNTY HALL OF FAME**

### Allison, Courthouse Square

The Hall of Fame is housed in a structure that is topped off with the old cupola that was removed from the Butler County Courthouse that was built in 1881, and torn down in 1975. The dome is 18 feet in diameter, 30 feet tall, and weighs approximately 7,000 pounds. Inside, you will find photos of county residents who have been inducted into the hall of fame over the years. Also on display are military artifacts dating back to the War of 1812 that were donated by county residents and their families who served in the military. Visitors are welcome.

### **BUTLER COUNTY MUSEUM**

### **Allison, Butler County Fairgrounds**

The museum contains numerous exhibits ranging from children's toys, medical equipment, hand tools, and a wedding gown and suit worn by a couple that was married at the county fair in 1935. Other artifacts include the first folding ironing board, various farming tools and equipment, and various artifacts relating to life in Butler County in years past. The Butler County Museum is open during the fair, and also by appointment. Call (319) 885-6279 for more information.