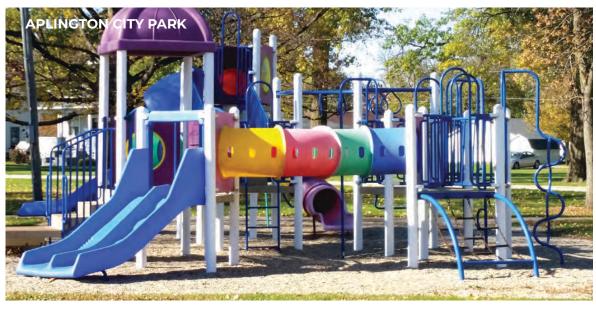

ultiple purposes. Most importantly, it is the home of the Miracle League of Cedar Valley. The complex also includes 3 soccer fields for different age groups, 3 regulation little league diamonds, and 1 regulation senior league baseball diamond.

### **SKATE PARK**

### 6th Street and Caldwell Street, Aplington

The only skate park in Butler County can be found in Aplington. This popular facility is the perfect place for people of all ages to perfect and share their skateboarding skills in a controlled environment.

The park boasts a variety of obstacles including ramps, rails, and a fun box that cater to a variety of skill levels. The skate park is located in the city park where restrooms and seating are available. The skate park is not lighted, and is open during park hours until 11 p.m.



### **PICKLEBALL COURTS**

110 Colfax Street, Parkersburg

New to Parkersburg are brand new pickleball courts. There are four courts which are free and open to the public. If you have never played, Pickleball is a paddleball sport (similar to a racquet sport) that combines elements of badminton, table tennis, and tennis. It truly is fun for the whole family, and is becoming a very popular activity.

### **APLINGTON CITY PARK**

**Sixth Street and Caldwell Street** 

This centrally located community gathering spot is the perfect place to relax in the shade or enjoy a family picnic or reunion. You will find an enclosed shelter house with ADA seating, an open shelter house, playground, an elevated performance stage, and restrooms. The park offers plenty of shade, and is only a short walk fr