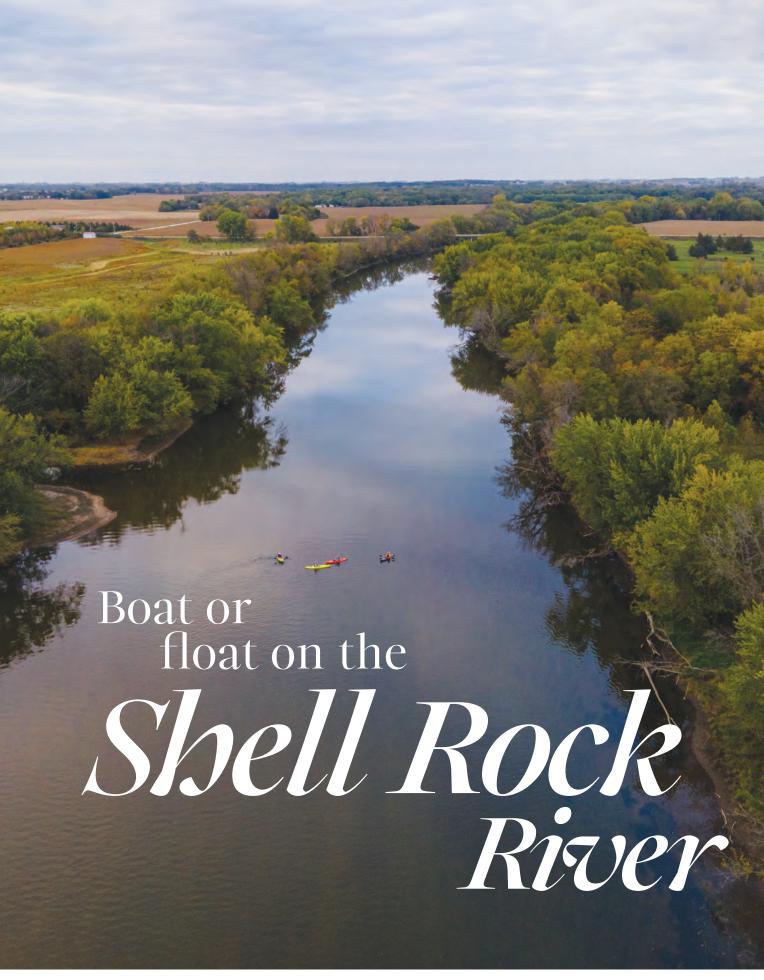

### Boat and Kayak access available at:

- a. Perrin City Park
   b. Wunsch Memorial Park
- 2. Camp Comfort Recreation Area
- 3. Heery Woods State Park (north side, south side off Timber Road)
- 4. Renning's Landing
- a. Shell Rock Recreational Area
   b. Dam North side of river
   c. Below dam in Shell Rock on East Water Street

Kayak float times vary, please call \_ (319) 346-6551 for river level and more information.

From coffee shops to quilt shops, our communities offer all sorts of fun locally owned businesses for a day of shopping with friends