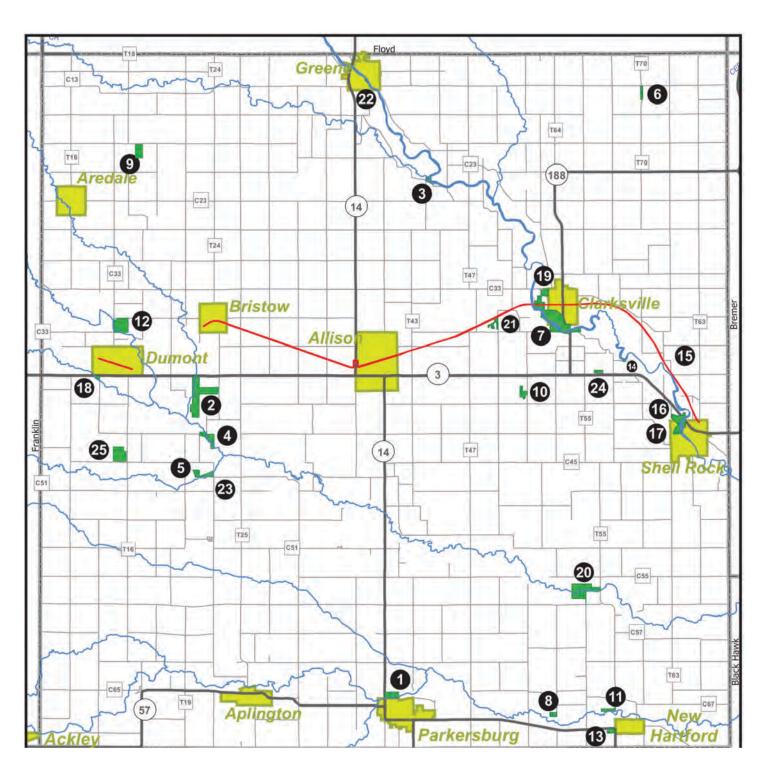

### Boat and Kayak access available at:

- a. Perrin City Park
   b. Wunsch Memorial Park
- 2. Camp Comfort Recreation Area
- 3. Heery Woods State Park (north side, south side off Timber Road)
- 4. Renning's Landing
- a. Shell Rock Recreational Area
   b. Dam North side of river
   c. Below dam in Shell Rock on East Water Street