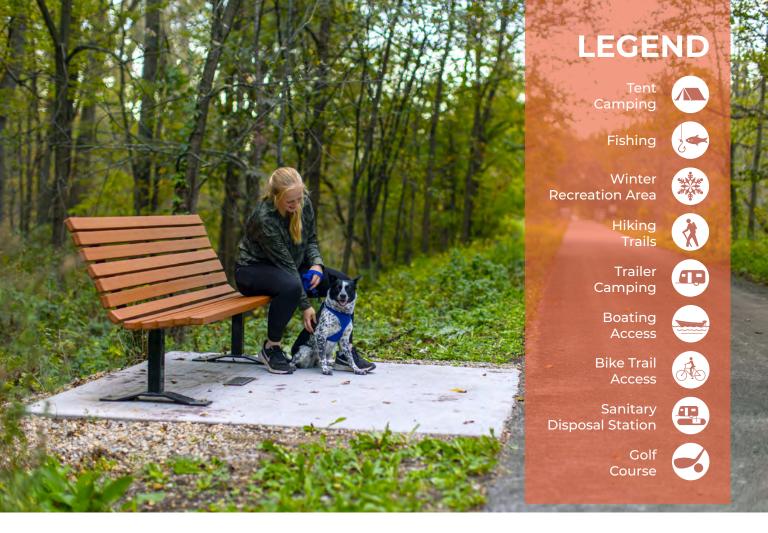

ou will find 6 campgrounds spread across the county offering a wide variety of settings and amenities. From wooded shady campgrounds along the river, to an RV park setting, you will find a campground that your family will enjoy. Wilder Park is a city owned park, while all of the other campgrounds are managed by the Butler County Conservation Board. All of the locations are well maintained, with improvements made on a regular basis. Two of the campgrounds, Wilder Park and Heery Woods State Park, are located adjacent to the Rolling Prairie Bike Trail. Families love this, so you can ride the trail right from your campsite! Several campgrounds are also adjacent to the Shell Rock River, for fishing and water activities.