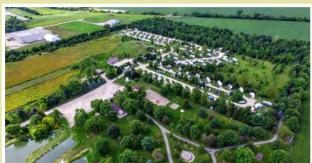

Video Banking and 24/7 ATM service available at these First Security locations!

This large city park encompasses 78 acres with a modern RV campground. The camping area has 26 full hookup sites, 26 with electric and water and 22 full season sites. There is also a tent camping area. You will enjoy two scenic ponds for fishing and other water activities, shelter houses, playground, chapel, banquet lodge, rental cabins, miniature golf - disc golf, pickleball, and other large yard games. Facilities include restrooms and showers. Wi-Fi is also available. Bike riders have direct access to the Rolling Prairie Trail on the north end of the park that provides safe family recreation while on your camping getaway. The park also hosts weekly musical entertainment for campers and the public to enjoy free of charge. Several of the headline events are included in the calendar of events found elsewhere in this guide.

ou will find 6 campgrounds spread across the county offering a wide variety of settings and amenities. From wooded shady campgrounds along the river, to an RV park setting, you will find a campground that your family will enjoy. Wilder Park is a city owned park, while all of the other campgrounds are managed by the Butler County Conservation Board. All of the locations are well maintained, with improvements made on a regular basis. Two of the campgrounds, Wilder Park and Heery Woods State Park, are located adjacent to the Rolling Prairie Bike Trail. Families love this, so you can ride the trail right from your campsite! Several campgrounds are also adjacent to the Shell Rock River, for fishing and water activities.

### 22301 Iowa Highway 3, Allison

This city park on the southeast side of the community encompasses 78 acres with a modern RV campground. Bike riders enjoy direct access to the Rolling Prairie Trail. The park hosts live music weekly during the summer. There is also a banquet lodge that can be rented for special events.