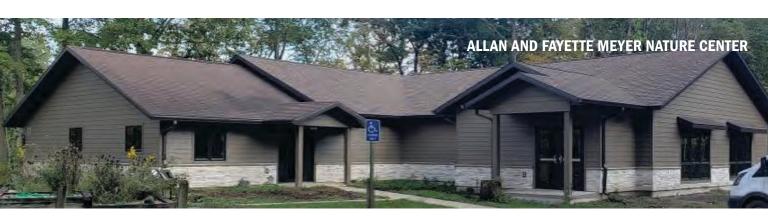

### ALLAN AND FAYETTE MEYER NATURE CENTER

27887 195th Street, Clarksville

The Nature Center was originally built in 1988, and it is currently undergoing an expansion and renovation project. While the exhibit and display area is currently closed for the project, the grand reopening is projected to take place in 2024 as funding allows. We are still accepting donations toward exhibit and display development. The nature center is the hub of the Butler County Conservation Board, where visitors can find exhibits and displays about local flora and fauna, the parks history, and live animals from the area. The Butler CCB offers year round environmental education for schools, youth, special interest groups, and the public. You can schedule a presentation for your group by calling 319-278-4237 or e-mailing butlernaturalist@butler-bremer.com. All public events, park information, and updates will be advertised on the Butler County Conservation Board Facebook page, mycountyparks.com, in local newspapers and on local radio stations. If you would like to have information sent directly to you electronically, use the e-mail above to sign up for the newsletter.