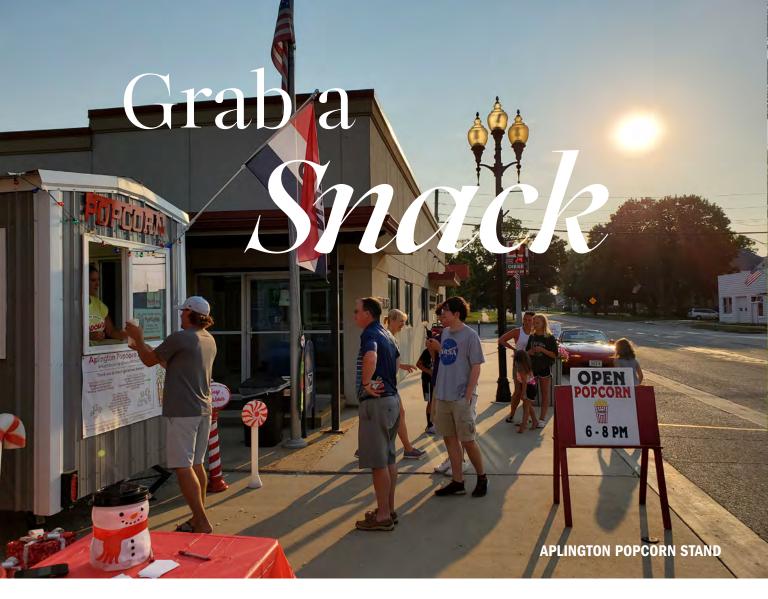

### APLINGTON POPCORN STAND

### **Downtown on Parriott Street, Aplington**

A recent addition to downtown Aplington, the popcorn stand is operated by community volunteers every Sunday evening from 6PM to 8PM