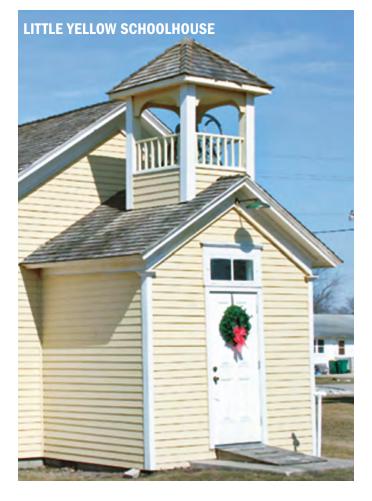

### LITTLE YELLOW SCHOOLHOUSE

### Allison, Courthouse Square

Built in 1888, this one room schoolhouse served the educational needs of section three in Pittsford Township near the town of Aredale until 1957. The building was relocated to the courthouse square in Allison, and was the first attraction of the Butler County Historical Society. Volunteer retired school teachers help educate current school children from around the county on what it would have been like to get their education in a one room school. The school is outfitted with sleigh desks and other props from the era when it was used. Visitors are welcome. Appointments are required by calling (319) 885-6279.