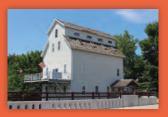

### PARKERSBURG HISTORICAL HOME

### 401 Fifth Street, Parkersburg

This Victorian home was built in 1895. Visitors will enjoy the wide variety of woodwork in each room, as well as many artifacts of local history. The home features a circular tower that provides a panoramic view of the surrounding area. Open Sunday afternoons from 1 – 3 p.m. from Memorial Day through Labor Day, and by appointment.