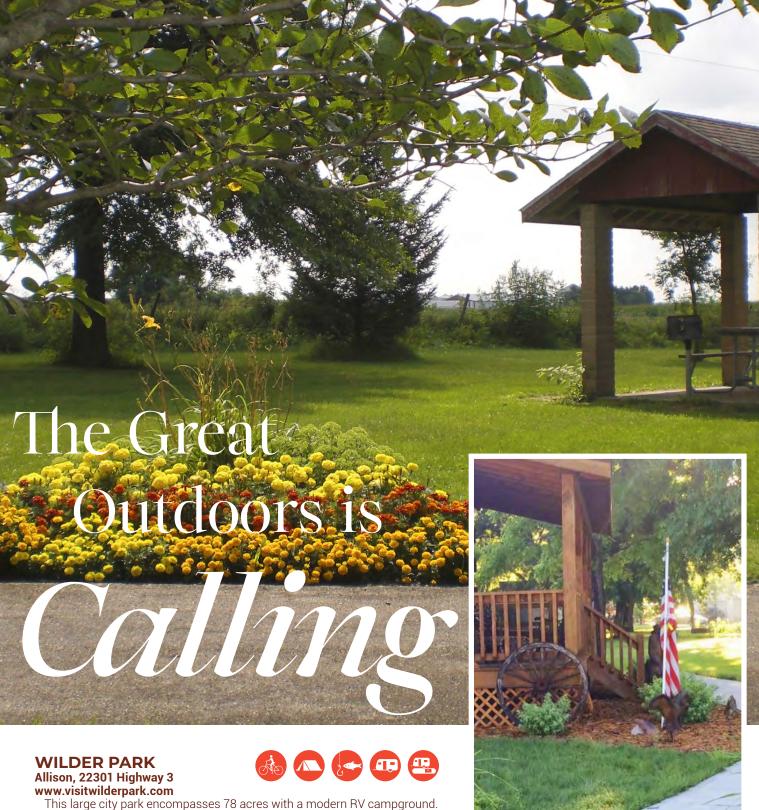

### **WILDER PARK**

### 22301 Iowa Highway 3, Allison

This city park on the southeast side of the community encompasses 78 acres with a modern RV campground. Bike riders enjoy direct access to the Rolling Prairie Trail. The park hosts live music weekly during the summer. There is also a banquet lodge that can be rented for special events.

www.visitwilderpark.com for online reservations.

Rates for 2024: Regular sites with electric - \$22.00 per night, Full Service (electric plus water and sewer) - \$26.00 per night, Tent sites - \$16.00 per night.