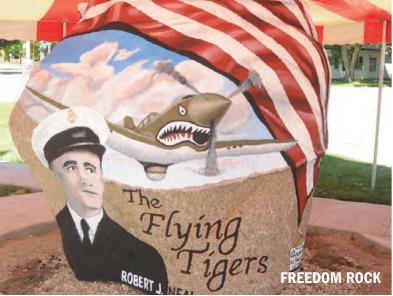

### BUTLER COUNTY FREEDOM ROCK

102 West Traer Street, Greene

Painted in 2016 by Ray "Bubba" Sorensen. The Iowa Freedom Rock tour was started to spread the message of thanking our Veterans while providing a unique tourism attraction in all of Iowa's 99 counties. The rock is located in a small park-like setting, adjacent to the Shell Rock River, in downtown Greene.