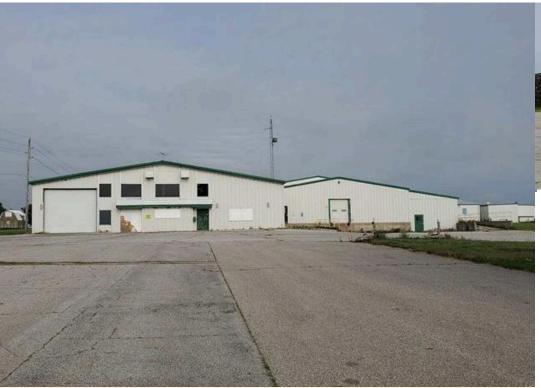

## Great Industrial / Warehouse Space

18739 HWY 57 | Aplington, Iowa

Over 140,000 Sq. Ft For Lease

Located on HWY 57 and just 14 Miles for HWY 20. Easy Access in and out of the property!

This Property is split up into several different buildings allowing for us to accommodate most any user from big to small.

- 140,000 Sq. Ft. Available
- \$3.00 Per Sq. Ft. Gross Ret
- Price Flexible for Larger Users
- 14 Acre M/L Proeprty Site
- Outside Storage Available
- Loading Doc Available Inside
- Loadig Doc Available Outside
- Weigh Scale Also On Site