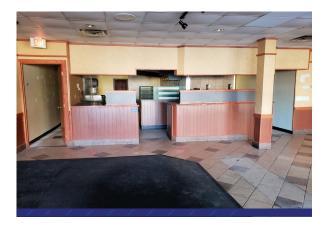

of the Grundy Center retail corridor. Enjoy high traffic counts and great visibility. The 4,000 sq. ft. of main level space is perfect for a restaurant and even has a hood in place! Full, unfinished basement and attic provide additional storage space. On street parking for staff and clients. Contact Chris Fischels for additional information.

Type Status Available Sq. Ft. Zoned Year Built Lot Size Net Taxes :Retail :For Sale :8,000 :C-1 :1900 :0.09 acres :\$3,568.00

\*Taxes based on assessed value of \$186,410 and includes business tax credit



CHRIS FISCHELS 319-830-5000 chris@CRFRE.com

## **PROPERTY SPECS**

**VETERINARY** CLIN

**PRICED AT** 

\$109,900

- Located in the main retail corridor of Grundy Center
- Impressive traffic counts and high visibility.



## **INTERIOR PHOTOS**















**CHRIS FISCHELS** 

319-830-5000 chris@CRFRE.com



#### AERIAL





#### CHRIS FISCHELS

319-830-5000 chris@CRFRE.com



## DEMOGRAPHICS

#### DEMOGRAPHICS

| Population                             | 2,696    |
|----------------------------------------|----------|
| Median Age                             | 44.7     |
| Homeowners                             | 77.7%    |
| Average Household Income               | \$71,613 |
| Education: Bachelor's Degree or Higher | 20.01%   |

#### **TRAFFIC COUNTS**

| G Avenue | 6,200 cpd |
|----------|-----------|
| Hwy 14   | 3,590 cpd |



http://worldpopulationreview.com/us-cities/grundy-center-ia-population/



CHRIS FISCHELS 319-830-5000 chris@CRFRE.com