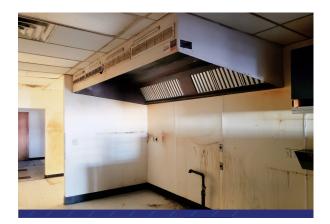

he Grundy Center retail corridor. Enjoy high traffic counts and great visibility. The 4,000 sq. ft. of main level space is perfect for a restaurant and even has a hood in place! Full, unfinished basement and attic provide additional storage space. On street parking for staff and clients. Contact Chris Fischels for additional information.

Type Status Available Sq. Ft. Zoned Year Built Lot Size Net Taxes :Retail :For Sale :8,000 :C-1 :1900 :0.09 acres :\$3,568.00

\*Taxes based on assessed value of \$186,410 and includes business tax credit



CHRIS FISCHELS 319-830-5000 chris@CRFRE.com

## **PROPERTY SPECS**

**VETERINARY** CLIN

**PRICED AT** 

\$109,900

- Located in the main retail corridor of Grundy Center
- Impressive traffic counts and high visibility.



## **INTERIOR PHOTOS**















**CHRIS FISCHELS** 

319-830-5000 chris@CRFRE.com



#### AERIAL





#### CHRIS FISCHELS

319-830-5000 chris@CRFRE.com



## DEMOGRAPHICS

#### DEMOGRAPHICS

| Population                             | 2,696    |
|----------------------------------------|----------|
| Median Age                             | 44.7     |
| Homeowners                             | 77.7%    |
| Average Household Income               | \$71,613 |
| Education: Bachelor's Degree or Higher | 20.01%   |

#### **TRAFFIC COUNTS**

| G Avenue | 6,200 cpd |
|----------|-----------|
| Hwy 14   | 3,590 cpd |



http://worldpopulationreview.com/us-cities/grundy-center-ia-population/



CHRIS FISCHELS 319-830-5000 chris@CRFRE.com