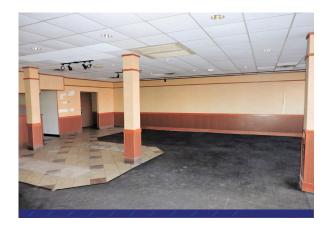

Grundy Center retail corridor. Enjoy high traffic counts and great visibility. The 4,000 sq. ft. of main level space is perfect for a restaurant and even has a hood in place! Full, unfinished basement and attic provide additional storage space. On street parking for staff and clients. Contact Chris Fischels for additional information.

Type Status Available Sq. Ft. Zoned Year Built Lot Size Net Taxes :Retail :For Sale :8,000 :C-1 :1900 :0.09 acres :\$3,568.00

\*Taxes based on assessed value of \$186,410 and includes business tax credit



CHRIS FISCHELS 319-830-5000 chris@CRFRE.com

## **PROPERTY SPECS**

**VETERINARY** CLIN

**PRICED AT** 

\$109,900

- Located in the main retail corridor of Grundy Center
- Impressive traffic counts and high visibility.



## **INTERIOR PHOTOS**















**CHRIS FISCHELS** 

319-830-5000 chris@CRFRE.com



#### AERIAL





#### CHRIS FISCHELS

319-830-5000 chris@CRFRE.com



## DEMOGRAPHICS

#### DEMOGRAPHICS

| Population                             | 2,696    |
|----------------------------------------|----------|
| Median Age                             | 44.7     |
| Homeowners                             | 77.7%    |
| Average Household Income               | \$71,613 |
| Education: Bachelor's Degree or Higher | 20.01%   |

#### **TRAFFIC COUNTS**

| G Avenue | 6,200 cpd |
|----------|-----------|
| Hwy 14   | 3,590 cpd |



http://worldpopulationreview.com/us-cities/grundy-center-ia-population/



CHRIS FISCHELS 319-830-5000 chris@CRFRE.com