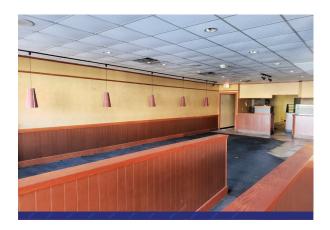

rundy Center retail corridor. Enjoy high traffic counts and great visibility. The 4,000 sq. ft. of main level space is perfect for a restaurant and even has a hood in place! Full, unfinished basement and attic provide additional storage space. On street parking for staff and clients. Contact Chris Fischels for additional information.

Type Status Available Sq. Ft. Zoned Year Built Lot Size Net Taxes :Retail :For Sale :8,000 :C-1 :1900 :0.09 acres :\$3,568.00

\*Taxes based on assessed value of \$186,410 and includes business tax credit



CHRIS FISCHELS 319-830-5000 chris@CRFRE.com

## **PROPERTY SPECS**

**VETERINARY** CLIN

**PRICED AT** 

\$109,900

- Located in the main retail corridor of Grundy Center
- Impressive traffic counts and high visibility.



## **INTERIOR PHOTOS**















**CHRIS FISCHELS** 

319-830-5000 chris@CRFRE.com



#### AERIAL





#### CHRIS FISCHELS

319-830-5000 chris@CRFRE.com



## DEMOGRAPHICS

#### DEMOGRAPHICS

| Population                             | 2,696    |
|----------------------------------------|----------|
| Median Age                             | 44.7     |
| Homeowners                             | 77.7%    |
| Average Household Income               | \$71,613 |
| Education: Bachelor's Degree or Higher | 20.01%   |

#### **TRAFFIC COUNTS**

| G Avenue | 6,200 cpd |
|----------|-----------|
| Hwy 14   | 3,590 cpd |



http://worldpopulationreview.com/us-cities/grundy-center-ia-population/



CHRIS FISCHELS 319-830-5000 chris@CRFRE.com