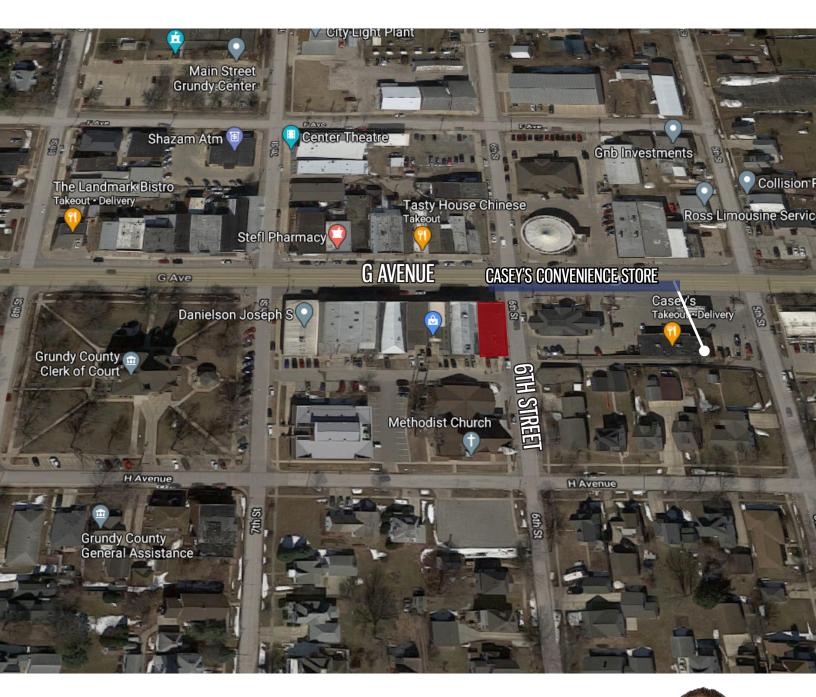

lity. The 4,000 sq. ft. of main level space is perfect for a restaurant and even has a hood in place! Full, unfinished basement and attic provide additional storage space. On street parking for staff and clients. Contact Chris Fischels for additional information.

Type Status Available Sq. Ft. Zoned Year Built Lot Size Net Taxes :Retail :For Sale :8,000 :C-1 :1900 :0.09 acres :\$3,568.00

\*Taxes based on assessed value of \$186,410 and includes business tax credit



CHRIS FISCHELS 319-830-5000 chris@CRFRE.com

## **PROPERTY SPECS**

**VETERINARY** CLIN

**PRICED AT** 

\$109,900

- Located in the main retail corridor of Grundy Center
- Impressive traffic counts and high visibility.



## **INTERIOR PHOTOS**















**CHRIS FISCHELS** 

319-830-5000 chris@CRFRE.com



#### AERIAL





#### CHRIS FISCHELS

319-830-5000 chris@CRFRE.com



## DEMOGRAPHICS

#### DEMOGRAPHICS

| Population                             | 2,696    |
|----------------------------------------|----------|
| Median Age                             | 44.7     |
| Homeowners                             | 77.7%    |
| Average Household Income               | \$71,613 |
| Education: Bachelor's Degree or Higher | 20.01%   |

#### **TRAFFIC COUNTS**

| G Avenue | 6,200 cpd |
|----------|-----------|
| Hwy 14   | 3,590 cpd |



http://worldpopulationreview.com/us-cities/grundy-center-ia-population/



CHRIS FISCHELS 319-830-5000 chris@CRFRE.com