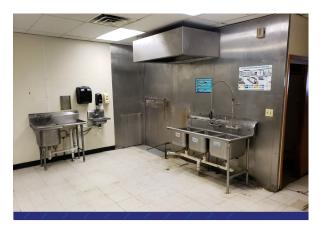

ndy Center retail corridor. Enjoy high traffic counts and great visibility. The 4,000 sq. ft. of main level space is perfect for a restaurant and even has a hood in place! Full, unfinished basement and attic provide additional storage space. On street parking for staff and clients. Contact Chris Fischels for additional information.

Type Status Available Sq. Ft. Zoned Year Built Lot Size Net Taxes :Retail :For Sale :8,000 :C-1 :1900 :0.09 acres :\$3,568.00

\*Taxes based on assessed value of \$186,410 and includes business tax credit



CHRIS FISCHELS 319-830-5000 chris@CRFRE.com

## **PROPERTY SPECS**

**VETERINARY** CLIN

**PRICED AT** 

\$109,900

- Located in the main retail corridor of Grundy Center
- Impressive traffic counts and high visibility.



## **INTERIOR PHOTOS**















**CHRIS FISCHELS** 

319-830-5000 chris@CRFRE.com



#### AERIAL





#### CHRIS FISCHELS

319-830-5000 chris@CRFRE.com



## DEMOGRAPHICS

#### DEMOGRAPHICS

| Population                             | 2,696    |
|----------------------------------------|----------|
| Median Age                             | 44.7     |
| Homeowners                             | 77.7%    |
| Average Household Income               | \$71,613 |
| Education: Bachelor's Degree or Higher | 20.01%   |

#### **TRAFFIC COUNTS**

| G Avenue | 6,200 cpd |
|----------|-----------|
| Hwy 14   | 3,590 cpd |



http://worldpopulationreview.com/us-cities/grundy-center-ia-population/



CHRIS FISCHELS 319-830-5000 chris@CRFRE.com