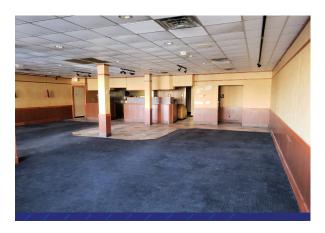

the Grundy Center retail corridor. Enjoy high traffic counts and great visibility. The 4,000 sq. ft. of main level space is perfect for a restaurant and even has a hood in place! Full, unfinished basement and attic provide additional storage space. On street parking for staff and clients. Contact Chris Fischels for additional information.

Type Status Available Sq. Ft. Zoned Year Built Lot Size Net Taxes :Retail :For Sale :8,000 :C-1 :1900 :0.09 acres :\$3,568.00

\*Taxes based on assessed value of \$186,410 and includes business tax credit



CHRIS FISCHELS 319-830-5000 chris@CRFRE.com

## **PROPERTY SPECS**

**VETERINARY** CLIN

**PRICED AT** 

\$109,900

- Located in the main retail corridor of Grundy Center
- Impressive traffic counts and high visibility.



## **INTERIOR PHOTOS**















**CHRIS FISCHELS** 

319-830-5000 chris@CRFRE.com



#### AERIAL





#### CHRIS FISCHELS

319-830-5000 chris@CRFRE.com



## DEMOGRAPHICS

#### DEMOGRAPHICS

| Population                             | 2,696    |
|----------------------------------------|----------|
| Median Age                             | 44.7     |
| Homeowners                             | 77.7%    |
| Average Household Income               | \$71,613 |
| Education: Bachelor's Degree or Higher | 20.01%   |

#### **TRAFFIC COUNTS**

| G Avenue | 6,200 cpd |
|----------|-----------|
| Hwy 14   | 3,590 cpd |



http://worldpopulationreview.com/us-cities/grundy-center-ia-population/



CHRIS FISCHELS 319-830-5000 chris@CRFRE.com