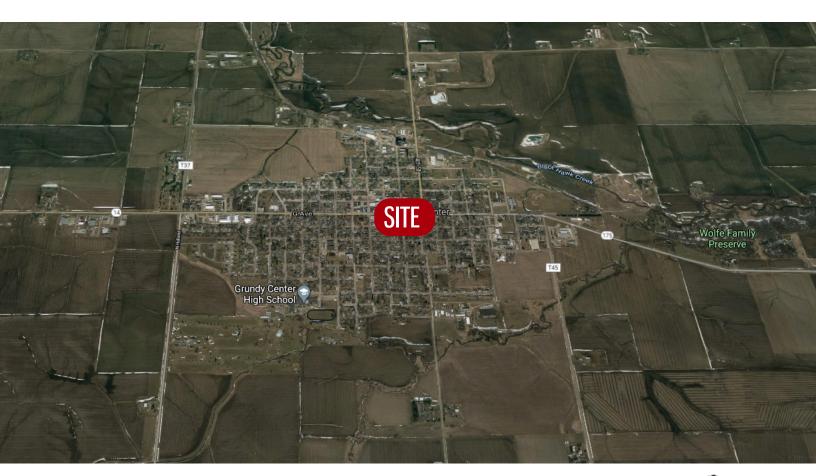

# **PROPERTY SPECS**

**VETERINARY** CLIN

**PRICED AT** 

\$109,900

- Located in the main retail corridor of Grundy Center
- Impressive traffic counts and high visibility.



## **INTERIOR PHOTOS**















**CHRIS FISCHELS** 

319-830-5000 chris@CRFRE.com



#### AERIAL





#### CHRIS FISCHELS

319-830-5000 chris@CRFRE.com



## DEMOGRAPHICS

#### DEMOGRAPHICS

| Population                             | 2,696    |
|----------------------------------------|----------|
| Median Age                             | 44.7     |
| Homeowners                             | 77.7%    |
| Average Household Income               | \$71,613 |
| Education: Bachelor's Degree or Higher | 20.01%   |

#### **TRAFFIC COUNTS**

| G Avenue | 6,200 cpd |
|----------|-----------|
| Hwy 14   | 3,590 cpd |



http://worldpopulationreview.com/us-cities/grundy-center-ia-population/



CHRIS FISCHELS 319-830-5000 chris@CRFRE.com