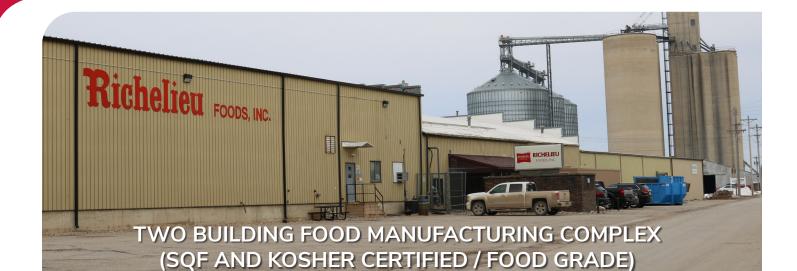

#### SITE SPECIFICATIONS:

| SITE SIZE:           | 4.81 Acres                                                                                                                                                                                                                                                |
|----------------------|-----------------------------------------------------------------------------------------------------------------------------------------------------------------------------------------------------------------------------------------------------------|
| TOTAL BUILDING SIZE: | ±75,000 SF                                                                                                                                                                                                                                                |
| SPRINKLER:           | Wet system                                                                                                                                                                                                                                                |
| PROPERTY TAXES:      | \$40,320 (\$0.93 PSF)                                                                                                                                                                                                                                     |
| SALE PRICE:          | \$1,500,000 (equipment separate)                                                                                                                                                                                                                          |
| EQUIPMENT IN PLACE:  | <ul> <li>&gt; 3 bottle filling lines (hot or cold)</li> <li>&gt; 3 bulk liquid silos (120,000 lbs capacity each)</li> <li>&gt; Waste treatment tank with skimmer (floor drains / sloped floor throughout the production area flow to the tank)</li> </ul> |