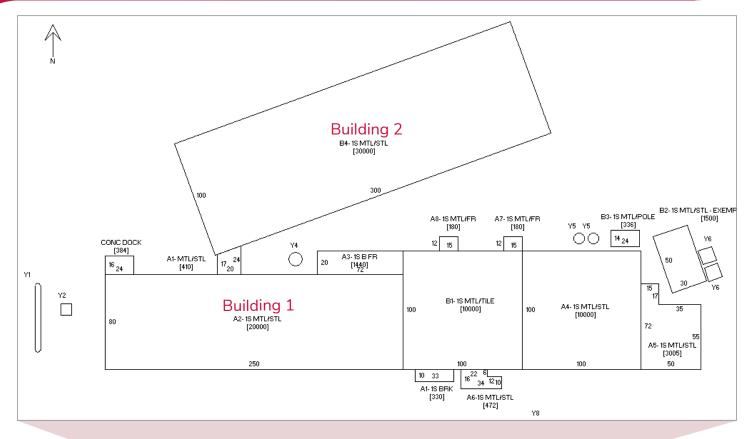

#### **BUILDING 1 SPECIFICATIONS:**

| SIZE:       | ±43,000 SF                                           |
|-------------|------------------------------------------------------|
| OFFICE:     | ±990 SF                                              |
| PRODUCTION: | ±23,000 SF<br>11' - 14' clear / temp controlled      |
| WAREHOUSE:  | ±20,000 SF (944 pallet positions)<br>19' - 23' clear |
| POWER:      | 1200 amps @ 240 volts                                |
| YEAR BUILT: | 1950 (Additions 1973 - 2020)                         |

#### **BUILDING 2 SPECIFICATIONS:**

| SIZE:         | ±30,000 SF                                     |
|---------------|------------------------------------------------|
| PRODUCTION:   | 1,500 SF cooler<br>32° F / 92 pallet positions |
| WAREHOUSE:    | ±30,000 SF<br>2,784 pallet positions           |
| CLEAR HEIGHT: | 20'                                            |
| YEAR BUILT:   | 2007                                           |