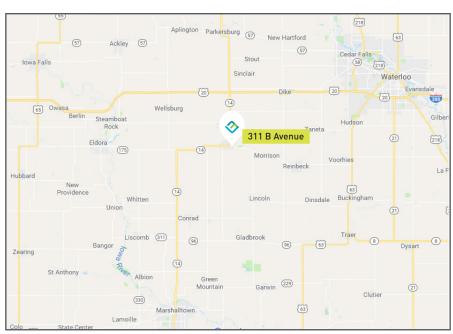

### **DISTANCE:**

## THIS FACILITY IS CONVENIENTLY LOCATED ON HIGHWAY 14 IN GRUNDY CENTER, IA

- » 6 Miles South of Highway 20
- » 24 Miles Southwest of Waterloo / Cedar Falls
- » 70 Miles Northeast of the Des Moines Metro
- » 80 Miles Northwest of Cedar Rapids