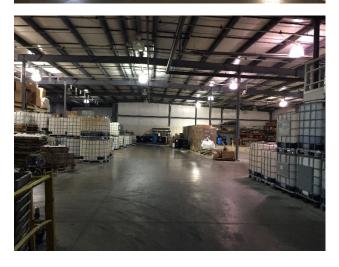

# 311 B AVENUE | GRUNDY CENTER, IA



### **FOR LEASE**

UP TO 38,725 SF AVAILABLE

#### **BUILDING FEATURES**

#### **SUITE 1**

- » 16,225 Total Square Feet
- » Dimension 125' x 126'
- » Clear Height 20' at center, 17' at walls
- » Column Spacing 25' x 42'
- » Two dock high doors with hydraulically operated dock plates
- » One 8' x 8' drive in door
- » Two offices
- » Wet sprinkler system

### **LEASE RATE**

» \$4.00 - \$6.00 Gross

#### **SUITE 2**

- » 22,500 Total Square Feet
- » Dimension 150' x 150'
- » Clear Height 20' at center 17' at walls
- » Column Spacing 25' x 50'
- » Three dock high doors with hydraulically operated dock plates
- » One 12' x 14' drive in door
- » One office
- » Wet sprinkler system



### **SUITE 1 | 16,225 TOTAL**

## 311 B AVENUE | GRUNDY CENTER, IA















### **SUITE 2 | 22,500 TOTAL**

# 311 B AVENUE | GRUNDY CENTER, IA















### **INDUSTRIAL WAREHOUSE**

# 311 B AVENUE | GRUNDY CENTER, IA



### **DISTANCE:**

## THIS FACILITY IS CONVENIENTLY LOCATED ON HIGHWAY 14 IN GRUNDY CENTER, IA

- » 6 Miles South of Highway 20
- » 24 Miles Southwest of Waterloo / Cedar Falls
- » 70 Miles Northeast of the Des Moines Metro
- » 80 Miles Northwest of Cedar Rapids