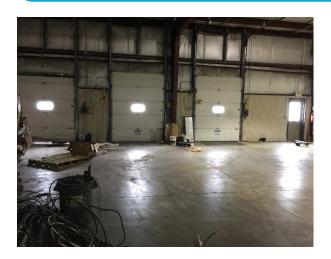

ABLE

#### **BUILDING FEATURES**

#### **SUITE 1**

- » 16,225 Total Square Feet
- » Dimension 125' x 126'
- » Clear Height 20' at center, 17' at walls
- » Column Spacing 25' x 42'
- » Two dock high doors with hydraulically operated dock plates
- » One 8' x 8' drive in door
- » Two offices
- » Wet sprinkler system

### **LEASE RATE**

» \$4.00 - \$6.00 Gross

#### **SUITE 2**

- » 22,500 Total Square Feet
- » Dimension 150' x 150'
- » Clear Height 20' at center 17' at walls
- » Column Spacing 25' x 50'
- » Three dock high doors with hydraulically operated dock plates
- » One 12' x 14' drive in door
- » One office
- » Wet sprinkler system



### **SUITE 1 | 16,225 TOTAL**

## 311 B AVENUE | GRUNDY CENTER, IA















### **SUITE 2 | 22,500 TOTAL**

# 311 B AVENUE | GRUNDY CENTER, IA















### **INDUSTRIAL WAREHOUSE**

# 311 B AVENUE | GRUNDY CENTER, IA



### **DISTANCE:**

## THIS FACILITY IS CONVENIENTLY LOCATED ON HIGHWAY 14 IN GRUNDY CENTER, IA

- » 6 Miles South of Highway 20
- » 24 Miles Southwest of Waterloo / Cedar Falls
- » 70 Miles Northeast of the Des Moines Metro
- » 80 Miles Northwest of Cedar Rapids