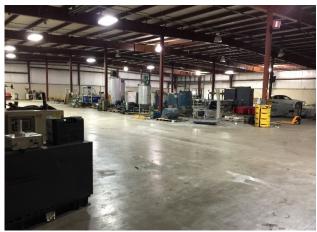

## **BUILDING FEATURES**

#### **SUITE 1**

- » 16,225 Total Square Feet
- » Dimension 125' x 126'
- » Clear Height 20' at center, 17' at walls
- » Column Spacing 25' x 42'
- » Two dock high doors with hydraulically operated dock plates
- » One 8' x 8' drive in door
- » Two offices
- » Wet sprinkler system

### **LEASE RATE**

» \$4.00 - \$6.00 Gross

#### **SUITE 2**

- » 22,500 Total Square Feet
- » Dimension 150' x 150'
- » Clear Height 20' at center 17' at walls
- » Column Spacing 25' x 50'
- » Three dock high doors with hydraulically operated dock plates
- » One 12' x 14' drive in door
- » One office
- » Wet sprinkler system



### **SUITE 1 | 16,225 TOTAL**

## 311 B AVENUE | GRUNDY CENTER, IA















### **SUITE 2 | 22,500 TOTAL**

# 311 B AVENUE | GRUNDY CENTER, IA















### **INDUSTRIAL WAREHOUSE**

# 311 B AVENUE | GRUNDY CENTER, IA



### **DISTANCE:**

## THIS FACILITY IS CONVENIENTLY LOCATED ON HIGHWAY 14 IN GRUNDY CENTER, IA

- » 6 Miles South of Highway 20
- » 24 Miles Southwest of Waterloo / Cedar Falls
- » 70 Miles Northeast of the Des Moines Metro
- » 80 Miles Northwest of Cedar Rapids