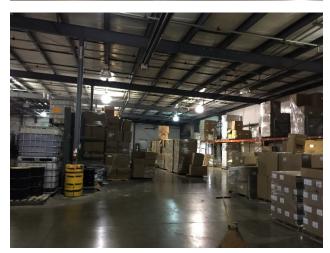

B AVENUE | GRUNDY CENTER, IA



### **FOR LEASE**

UP TO 38,725 SF AVAILABLE

#### **BUILDING FEATURES**

#### **SUITE 1**

- » 16,225 Total Square Feet
- » Dimension 125' x 126'
- » Clear Height 20' at center, 17' at walls
- » Column Spacing 25' x 42'
- » Two dock high doors with hydraulically operated dock plates
- » One 8' x 8' drive in door
- » Two offices
- » Wet sprinkler system

### **LEASE RATE**

» \$4.00 - \$6.00 Gross

#### **SUITE 2**

- » 22,500 Total Square Feet
- » Dimension 150' x 150'
- » Clear Height 20' at center 17' at walls
- » Column Spacing 25' x 50'
- » Three dock high doors with hydraulically operated dock plates
- » One 12' x 14' drive in door
- » One office
- » Wet sprinkler system



### **SUITE 1 | 16,225 TOTAL**

## 311 B AVENUE | GRUNDY CENTER, IA















### **SUITE 2 | 22,500 TOTAL**

# 311 B AVENUE | GRUNDY CENTER, IA















### **INDUSTRIAL WAREHOUSE**

# 311 B AVENUE | GRUNDY CENTER, IA



### **DISTANCE:**

## THIS FACILITY IS CONVENIENTLY LOCATED ON HIGHWAY 14 IN GRUNDY CENTER, IA

- » 6 Miles South of Highway 20
- » 24 Miles Southwest of Waterloo / Cedar Falls
- » 70 Miles Northeast of the Des Moines Metro
- » 80 Miles Northwest of Cedar Rapids