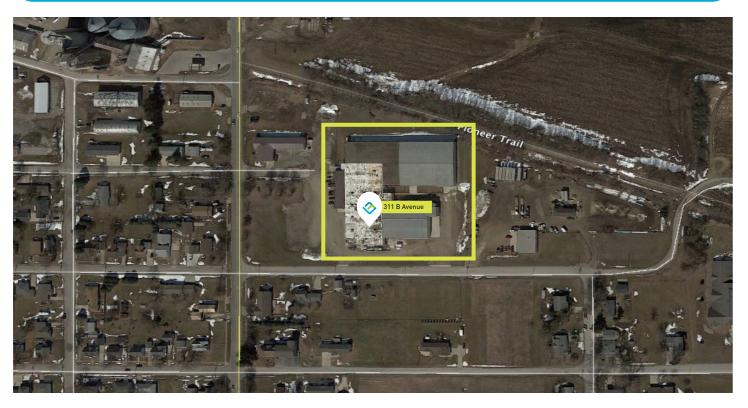

- » Dimension 125' x 126'
- » Clear Height 20' at center, 17' at walls
- » Column Spacing 25' x 42'
- » Two dock high doors with hydraulically operated dock plates
- » One 8' x 8' drive in door
- » Two offices
- » Wet sprinkler system

### **LEASE RATE**

» \$4.00 - \$6.00 Gross

#### **SUITE 2**

- » 22,500 Total Square Feet
- » Dimension 150' x 150'
- » Clear Height 20' at center 17' at walls
- » Column Spacing 25' x 50'
- » Three dock high doors with hydraulically operated dock plates
- » One 12' x 14' drive in door
- » One office
- » Wet sprinkler system



### **SUITE 1 | 16,225 TOTAL**

## 311 B AVENUE | GRUNDY CENTER, IA















### **SUITE 2 | 22,500 TOTAL**

# 311 B AVENUE | GRUNDY CENTER, IA















### **INDUSTRIAL WAREHOUSE**

# 311 B AVENUE | GRUNDY CENTER, IA



### **DISTANCE:**

## THIS FACILITY IS CONVENIENTLY LOCATED ON HIGHWAY 14 IN GRUNDY CENTER, IA

- » 6 Miles South of Highway 20
- » 24 Miles Southwest of Waterloo / Cedar Falls
- » 70 Miles Northeast of the Des Moines Metro
- » 80 Miles Northwest of Cedar Rapids