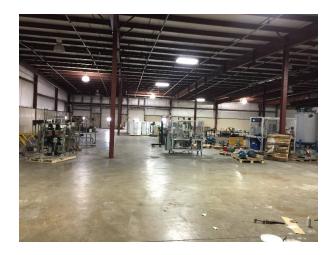

#### **BUILDING FEATURES**

#### **SUITE 1**

- » 16,225 Total Square Feet
- » Dimension 125' x 126'
- » Clear Height 20' at center, 17' at walls
- » Column Spacing 25' x 42'
- » Two dock high doors with hydraulically operated dock plates
- » One 8' x 8' drive in door
- » Two offices
- » Wet sprinkler system

### **LEASE RATE**

» \$4.00 - \$6.00 Gross

#### **SUITE 2**

- » 22,500 Total Square Feet
- » Dimension 150' x 150'
- » Clear Height 20' at center 17' at walls
- » Column Spacing 25' x 50'
- » Three dock high doors with hydraulically operated dock plates
- » One 12' x 14' drive in door
- » One office
- » Wet sprinkler system



### **SUITE 1 | 16,225 TOTAL**

## 311 B AVENUE | GRUNDY CENTER, IA















### **SUITE 2 | 22,500 TOTAL**

# 311 B AVENUE | GRUNDY CENTER, IA















### **INDUSTRIAL WAREHOUSE**

# 311 B AVENUE | GRUNDY CENTER, IA



### **DISTANCE:**

## THIS FACILITY IS CONVENIENTLY LOCATED ON HIGHWAY 14 IN GRUNDY CENTER, IA

- » 6 Miles South of Highway 20
- » 24 Miles Southwest of Waterloo / Cedar Falls
- » 70 Miles Northeast of the Des Moines Metro
- » 80 Miles Northwest of Cedar Rapids