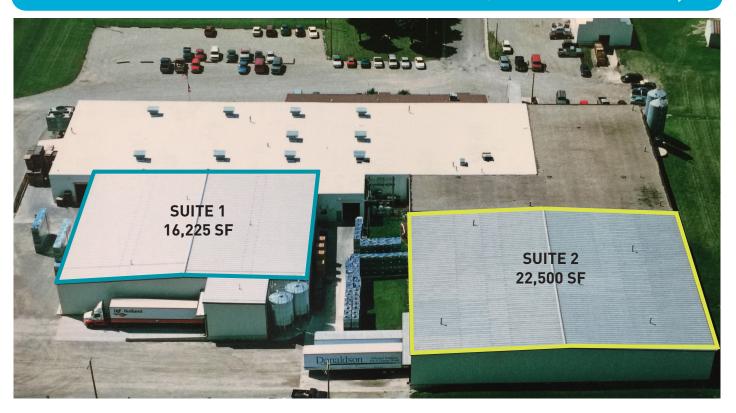

#### **SUITE 1**

- » 16,225 Total Square Feet
- » Dimension 125' x 126'
- » Clear Height 20' at center, 17' at walls
- » Column Spacing 25' x 42'
- » Two dock high doors with hydraulically operated dock plates
- » One 8' x 8' drive in door
- » Two offices
- » Wet sprinkler system

#### **SUITE 2**

- » 22,500 Total Square Feet
- » Dimension 150' x 150'
- » Clear Height 20' at center 17' at walls
- » Column Spacing 25' x 50'
- » Three dock high doors with hydraulically operated dock plates
- » One 12' x 14' drive in door
- » One office
- » Wet sprinkler system

### **SUITE 1 | 16,225 TOTAL**

### **SUITE 2 | 22,500 TOTAL**