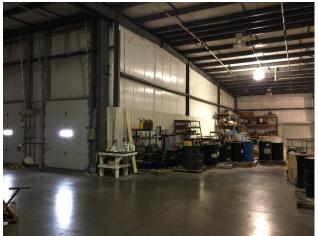

### 311 B AVENUE | GRUNDY CENTER, IA



### **FOR LEASE**

UP TO 38,725 SF AVAILABLE

#### **BUILDING FEATURES**

#### **SUITE 1**

- » 16,225 Total Square Feet
- » Dimension 125' x 126'
- » Clear Height 20' at center, 17' at walls
- » Column Spacing 25' x 42'
- » Two dock high doors with hydraulically operated dock plates
- » One 8' x 8' drive in door
- » Two offices
- » Wet sprinkler system

### **LEASE RATE**

» \$4.00 - \$6.00 Gross

#### **SUITE 2**

- » 22,500 Total Square Feet
- » Dimension 150' x 150'
- » Clear Height 20' at center 17' at walls
- » Column Spacing 25' x 50'
- » Three dock high doors with hydraulically operated dock plates
- » One 12' x 14' drive in door
- » One office
- » Wet sprinkler system



### **SUITE 1 | 16,225 TOTAL**

## 311 B AVENUE | GRUNDY CENTER, IA















### **SUITE 2 | 22,500 TOTAL**

# 311 B AVENUE | GRUNDY CENTER, IA















### **INDUSTRIAL WAREHOUSE**

# 311 B AVENUE | GRUNDY CENTER, IA



### **DISTANCE:**

## THIS FACILITY IS CONVENIENTLY LOCATED ON HIGHWAY 14 IN GRUNDY CENTER, IA

- » 6 Miles South of Highway 20
- » 24 Miles Southwest of Waterloo / Cedar Falls
- » 70 Miles Northeast of the Des Moines Metro
- » 80 Miles Northwest of Cedar Rapids