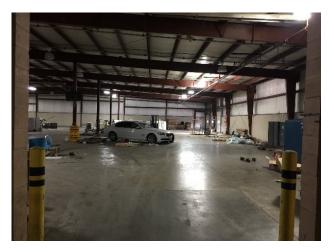

#### **BUILDING FEATURES**

#### **SUITE 1**

- » 16,225 Total Square Feet
- » Dimension 125' x 126'
- » Clear Height 20' at center, 17' at walls
- » Column Spacing 25' x 42'
- » Two dock high doors with hydraulically operated dock plates
- » One 8' x 8' drive in door
- » Two offices
- » Wet sprinkler system

### **LEASE RATE**

» \$4.00 - \$6.00 Gross

#### **SUITE 2**

- » 22,500 Total Square Feet
- » Dimension 150' x 150'
- » Clear Height 20' at center 17' at walls
- » Column Spacing 25' x 50'
- » Three dock high doors with hydraulically operated dock plates
- » One 12' x 14' drive in door
- » One office
- » Wet sprinkler system



### **SUITE 1 | 16,225 TOTAL**

## 311 B AVENUE | GRUNDY CENTER, IA















### **SUITE 2 | 22,500 TOTAL**

# 311 B AVENUE | GRUNDY CENTER, IA















### **INDUSTRIAL WAREHOUSE**

# 311 B AVENUE | GRUNDY CENTER, IA



### **DISTANCE:**

## THIS FACILITY IS CONVENIENTLY LOCATED ON HIGHWAY 14 IN GRUNDY CENTER, IA

- » 6 Miles South of Highway 20
- » 24 Miles Southwest of Waterloo / Cedar Falls
- » 70 Miles Northeast of the Des Moines Metro
- » 80 Miles Northwest of Cedar Rapids