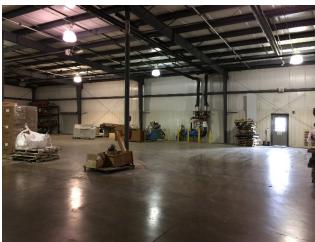

1 B AVENUE | GRUNDY CENTER, IA



### **FOR LEASE**

UP TO 38,725 SF AVAILABLE

#### **BUILDING FEATURES**

#### **SUITE 1**

- » 16,225 Total Square Feet
- » Dimension 125' x 126'
- » Clear Height 20' at center, 17' at walls
- » Column Spacing 25' x 42'
- » Two dock high doors with hydraulically operated dock plates
- » One 8' x 8' drive in door
- » Two offices
- » Wet sprinkler system

### **LEASE RATE**

» \$4.00 - \$6.00 Gross

#### **SUITE 2**

- » 22,500 Total Square Feet
- » Dimension 150' x 150'
- » Clear Height 20' at center 17' at walls
- » Column Spacing 25' x 50'
- » Three dock high doors with hydraulically operated dock plates
- » One 12' x 14' drive in door
- » One office
- » Wet sprinkler system



### **SUITE 1 | 16,225 TOTAL**

## 311 B AVENUE | GRUNDY CENTER, IA















### **SUITE 2 | 22,500 TOTAL**

# 311 B AVENUE | GRUNDY CENTER, IA















### **INDUSTRIAL WAREHOUSE**

# 311 B AVENUE | GRUNDY CENTER, IA



### **DISTANCE:**

## THIS FACILITY IS CONVENIENTLY LOCATED ON HIGHWAY 14 IN GRUNDY CENTER, IA

- » 6 Miles South of Highway 20
- » 24 Miles Southwest of Waterloo / Cedar Falls
- » 70 Miles Northeast of the Des Moines Metro
- » 80 Miles Northwest of Cedar Rapids