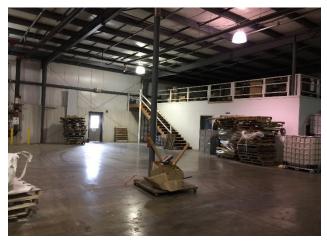

311 B AVENUE | GRUNDY CENTER, IA



### **FOR LEASE**

UP TO 38,725 SF AVAILABLE

#### **BUILDING FEATURES**

#### **SUITE 1**

- » 16,225 Total Square Feet
- » Dimension 125' x 126'
- » Clear Height 20' at center, 17' at walls
- » Column Spacing 25' x 42'
- » Two dock high doors with hydraulically operated dock plates
- » One 8' x 8' drive in door
- » Two offices
- » Wet sprinkler system

### **LEASE RATE**

» \$4.00 - \$6.00 Gross

#### **SUITE 2**

- » 22,500 Total Square Feet
- » Dimension 150' x 150'
- » Clear Height 20' at center 17' at walls
- » Column Spacing 25' x 50'
- » Three dock high doors with hydraulically operated dock plates
- » One 12' x 14' drive in door
- » One office
- » Wet sprinkler system



### **SUITE 1 | 16,225 TOTAL**

## 311 B AVENUE | GRUNDY CENTER, IA















### **SUITE 2 | 22,500 TOTAL**

# 311 B AVENUE | GRUNDY CENTER, IA















### **INDUSTRIAL WAREHOUSE**

# 311 B AVENUE | GRUNDY CENTER, IA



### **DISTANCE:**

## THIS FACILITY IS CONVENIENTLY LOCATED ON HIGHWAY 14 IN GRUNDY CENTER, IA

- » 6 Miles South of Highway 20
- » 24 Miles Southwest of Waterloo / Cedar Falls
- » 70 Miles Northeast of the Des Moines Metro
- » 80 Miles Northwest of Cedar Rapids