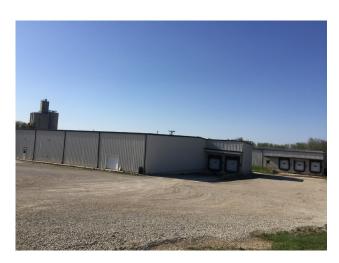

### **INDUSTRIAL WAREHOUSE**

### 311 B AVENUE | GRUNDY CENTER, IA

### **FOR LEASE**

UP TO 38,725 SF AVAILABLE

#### **BUILDING FEATURES**