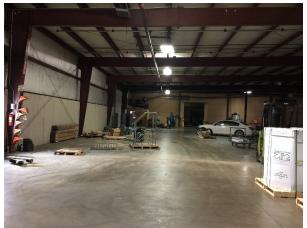

LE

#### **BUILDING FEATURES**

#### **SUITE 1**

- » 16,225 Total Square Feet
- » Dimension 125' x 126'
- » Clear Height 20' at center, 17' at walls
- » Column Spacing 25' x 42'
- » Two dock high doors with hydraulically operated dock plates
- » One 8' x 8' drive in door
- » Two offices
- » Wet sprinkler system

### **LEASE RATE**

» \$4.00 - \$6.00 Gross

#### **SUITE 2**

- » 22,500 Total Square Feet
- » Dimension 150' x 150'
- » Clear Height 20' at center 17' at walls
- » Column Spacing 25' x 50'
- » Three dock high doors with hydraulically operated dock plates
- » One 12' x 14' drive in door
- » One office
- » Wet sprinkler system



### **SUITE 1 | 16,225 TOTAL**

## 311 B AVENUE | GRUNDY CENTER, IA















### **SUITE 2 | 22,500 TOTAL**

# 311 B AVENUE | GRUNDY CENTER, IA















### **INDUSTRIAL WAREHOUSE**

# 311 B AVENUE | GRUNDY CENTER, IA



### **DISTANCE:**

## THIS FACILITY IS CONVENIENTLY LOCATED ON HIGHWAY 14 IN GRUNDY CENTER, IA

- » 6 Miles South of Highway 20
- » 24 Miles Southwest of Waterloo / Cedar Falls
- » 70 Miles Northeast of the Des Moines Metro
- » 80 Miles Northwest of Cedar Rapids