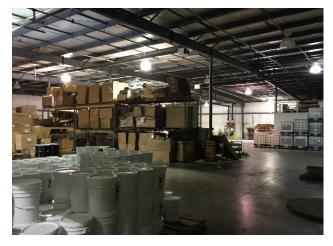

### 311 B AVENUE | GRUNDY CENTER, IA



### **FOR LEASE**

UP TO 38,725 SF AVAILABLE

#### **BUILDING FEATURES**

#### **SUITE 1**

- » 16,225 Total Square Feet
- » Dimension 125' x 126'
- » Clear Height 20' at center, 17' at walls
- » Column Spacing 25' x 42'
- » Two dock high doors with hydraulically operated dock plates
- » One 8' x 8' drive in door
- » Two offices
- » Wet sprinkler system

### **LEASE RATE**

» \$4.00 - \$6.00 Gross

#### **SUITE 2**

- » 22,500 Total Square Feet
- » Dimension 150' x 150'
- » Clear Height 20' at center 17' at walls
- » Column Spacing 25' x 50'
- » Three dock high doors with hydraulically operated dock plates
- » One 12' x 14' drive in door
- » One office
- » Wet sprinkler system



### **SUITE 1 | 16,225 TOTAL**

## 311 B AVENUE | GRUNDY CENTER, IA















### **SUITE 2 | 22,500 TOTAL**

# 311 B AVENUE | GRUNDY CENTER, IA















### **INDUSTRIAL WAREHOUSE**

# 311 B AVENUE | GRUNDY CENTER, IA



### **DISTANCE:**

## THIS FACILITY IS CONVENIENTLY LOCATED ON HIGHWAY 14 IN GRUNDY CENTER, IA

- » 6 Miles South of Highway 20
- » 24 Miles Southwest of Waterloo / Cedar Falls
- » 70 Miles Northeast of the Des Moines Metro
- » 80 Miles Northwest of Cedar Rapids