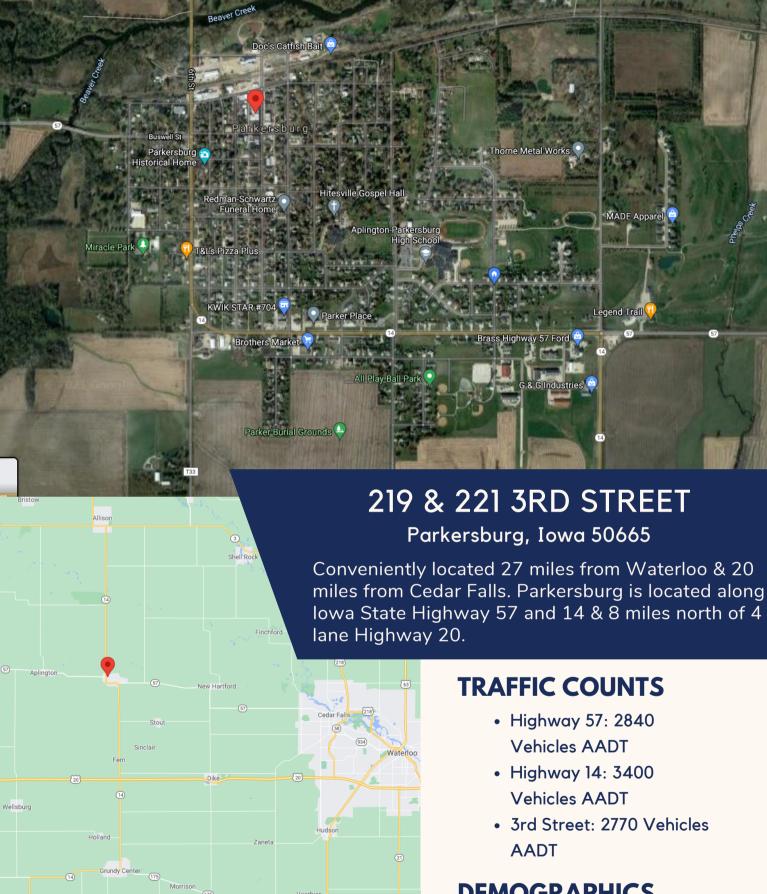

OFFERED AT \$600/MONTH

219 & 221 3RD ST

Parkersburg, Iowa

## BUILD-OUT TO SUIT COMMERCIAL SPACE

Business and retail owners take note! This completely renovated property is at the epicenter of the Parkersburg downtown business district. Enjoy high traffic counts and a great downtown feel. Each side of this building offers over 1400 sq. ft. of main-level space perfect for an office or retail space! On-street parking for staff and clients.

Wired for High-Speed Internet

Demographic Data sourced from <u>City-</u> Data.com. Traffic Count Data sources from iowadot.com

## **DEMOGRAPHICS**

• Population: 1,928

Median Household

Income: \$ \$56,371

Median resident age: 42.6