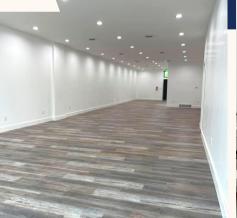

## BUILD-OUT TO SUIT COMMERCIAL SPACE

Business and retail owners take note! This completely renovated property is at the epicenter of the Parkersburg downtown business district. Enjoy high traffic counts and a great downtown feel. Each side of this building offers over 1400 sq. ft. of main-level space perfect for an office or retail space! On-street parking for staff and clients.

## **SPACE FEATURES**

Type: Retail or Office Space for Rent

Total Available sq. ft 3000

(221 3rd) 1550 sq. ft (221 3rd) is 1450 sq. ft

**Zoned: Central Commercial** 

Year Built: 1895

Handicap Accessible Entrances/Restrooms