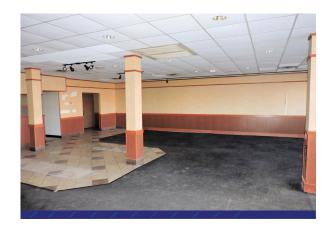

airie Girl, NAPA Auto Parts, and The Landmark Bistro, the property is at the epicenter of the Grundy Center retail corridor. Enjoy high traffic counts and great visibility. The 4,000 sq. ft. of main level space is perfect for a restaurant and even has a hood in place! Full, unfinished basement and attic provide additional storage space. On street parking for staff and clients. Contact Chris Fischels for additional information.

### PROPERTY SPECS

Type :Retail **Status** :For Sale Available Sq. Ft. :8,000 Zoned :C-1 Year Built :1900

Lot Size :0.09 acres **Net Taxes** :\$3,568.00

\*Taxes based on assessed value of \$186,410 and includes business tax credit

Located in the main retail corridor of **Grundy Center** 



**CHRIS FISCHELS** 319-830-5000

chris@CRFRE.com

## INTERIOR PHOTOS















CHRIS FISCHELS
319-830-5000
chris@CRFRE.com



### **AERIAL**





CHRIS FISCHELS
319-830-5000
chris@CRFRE.com

## **DEMOGRAPHICS**

#### **DEMOGRAPHICS**

| Population                             | 2,696    |
|----------------------------------------|----------|
| Median Age                             | 44.7     |
| Homeowners                             | 77.7%    |
| Average Household Income               | \$71,613 |
| Education: Bachelor's Degree or Higher | 20.01%   |

#### TRAFFIC COUNTS

| G Avenue | 6,200 cpd |
|----------|-----------|
| Hwy 14   | 3,590 cpd |



http://worldpopulationreview.com/us-cities/grundy-center-ia-population/



CHRIS FISCHELS
319-830-5000
chris@CRFRE.com