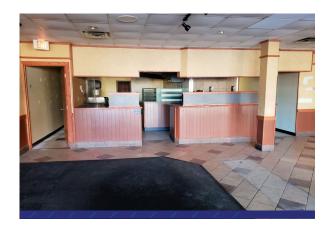

Prairie Girl, NAPA Auto Parts, and The Landmark Bistro, the property is at the epicenter of the Grundy Center retail corridor. Enjoy high traffic counts and great visibility. The 4,000 sq. ft. of main level space is perfect for a restaurant and even has a hood in place! Full, unfinished basement and attic provide additional storage space. On street parking for staff and clients. Contact Chris Fischels for additional information.

### PROPERTY SPECS

Type :Retail **Status** :For Sale Available Sq. Ft. :8,000 Zoned :C-1 Year Built :1900

Lot Size :0.09 acres **Net Taxes** :\$3,568.00

\*Taxes based on assessed value of \$186,410 and includes business tax credit

Located in the main retail corridor of **Grundy Center** 



**CHRIS FISCHELS** 319-830-5000

chris@CRFRE.com

## INTERIOR PHOTOS















CHRIS FISCHELS
319-830-5000
chris@CRFRE.com



### **AERIAL**





CHRIS FISCHELS
319-830-5000
chris@CRFRE.com

## **DEMOGRAPHICS**

#### **DEMOGRAPHICS**

| Population                             | 2,696    |
|----------------------------------------|----------|
| Median Age                             | 44.7     |
| Homeowners                             | 77.7%    |
| Average Household Income               | \$71,613 |
| Education: Bachelor's Degree or Higher | 20.01%   |

#### TRAFFIC COUNTS

| G Avenue | 6,200 cpd |
|----------|-----------|
| Hwy 14   | 3,590 cpd |



http://worldpopulationreview.com/us-cities/grundy-center-ia-population/



CHRIS FISCHELS
319-830-5000
chris@CRFRE.com