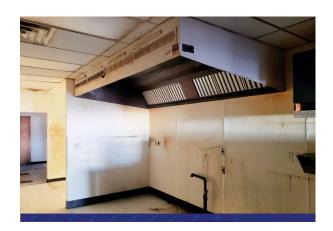

Girl, NAPA Auto Parts, and The Landmark Bistro, the property is at the epicenter of the Grundy Center retail corridor. Enjoy high traffic counts and great visibility. The 4,000 sq. ft. of main level space is perfect for a restaurant and even has a hood in place! Full, unfinished basement and attic provide additional storage space. On street parking for staff and clients. Contact Chris Fischels for additional information.

### PROPERTY SPECS

Type :Retail **Status** :For Sale Available Sq. Ft. :8,000 Zoned :C-1 Year Built :1900

Lot Size :0.09 acres **Net Taxes** :\$3,568.00

\*Taxes based on assessed value of \$186,410 and includes business tax credit

Located in the main retail corridor of **Grundy Center** 



**CHRIS FISCHELS** 319-830-5000

chris@CRFRE.com

## INTERIOR PHOTOS















CHRIS FISCHELS
319-830-5000
chris@CRFRE.com



### **AERIAL**





CHRIS FISCHELS
319-830-5000
chris@CRFRE.com

## **DEMOGRAPHICS**

#### **DEMOGRAPHICS**

| Population                             | 2,696    |
|----------------------------------------|----------|
| Median Age                             | 44.7     |
| Homeowners                             | 77.7%    |
| Average Household Income               | \$71,613 |
| Education: Bachelor's Degree or Higher | 20.01%   |

#### TRAFFIC COUNTS

| G Avenue | 6,200 cpd |
|----------|-----------|
| Hwy 14   | 3,590 cpd |



http://worldpopulationreview.com/us-cities/grundy-center-ia-population/



CHRIS FISCHELS
319-830-5000
chris@CRFRE.com