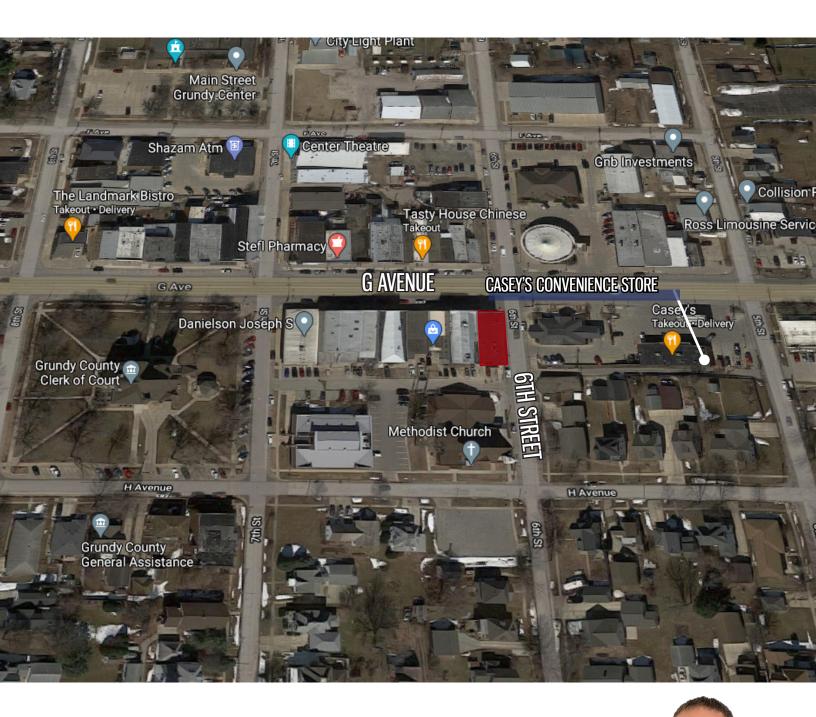

e epicenter of the Grundy Center retail corridor. Enjoy high traffic counts and great visibility. The 4,000 sq. ft. of main level space is perfect for a restaurant and even has a hood in place! Full, unfinished basement and attic provide additional storage space. On street parking for staff and clients. Contact Chris Fischels for additional information.

### PROPERTY SPECS

Type :Retail **Status** :For Sale Available Sq. Ft. :8,000 Zoned :C-1 Year Built :1900

Lot Size :0.09 acres **Net Taxes** :\$3,568.00

\*Taxes based on assessed value of \$186,410 and includes business tax credit

Located in the main retail corridor of **Grundy Center** 



**CHRIS FISCHELS** 319-830-5000

chris@CRFRE.com

## INTERIOR PHOTOS















CHRIS FISCHELS
319-830-5000
chris@CRFRE.com



### **AERIAL**





CHRIS FISCHELS
319-830-5000
chris@CRFRE.com

## **DEMOGRAPHICS**

#### **DEMOGRAPHICS**

| Population                             | 2,696    |
|----------------------------------------|----------|
| Median Age                             | 44.7     |
| Homeowners                             | 77.7%    |
| Average Household Income               | \$71,613 |
| Education: Bachelor's Degree or Higher | 20.01%   |

#### TRAFFIC COUNTS

| G Avenue | 6,200 cpd |
|----------|-----------|
| Hwy 14   | 3,590 cpd |



http://worldpopulationreview.com/us-cities/grundy-center-ia-population/



CHRIS FISCHELS
319-830-5000
chris@CRFRE.com