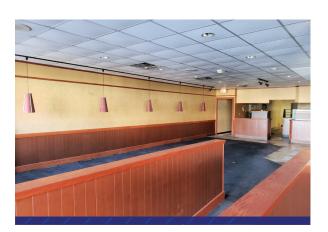

e Girl, NAPA Auto Parts, and The Landmark Bistro, the property is at the epicenter of the Grundy Center retail corridor. Enjoy high traffic counts and great visibility. The 4,000 sq. ft. of main level space is perfect for a restaurant and even has a hood in place! Full, unfinished basement and attic provide additional storage space. On street parking for staff and clients. Contact Chris Fischels for additional information.

### PROPERTY SPECS

Type :Retail **Status** :For Sale Available Sq. Ft. :8,000 Zoned :C-1 Year Built :1900

Lot Size :0.09 acres **Net Taxes** :\$3,568.00

\*Taxes based on assessed value of \$186,410 and includes business tax credit

Located in the main retail corridor of **Grundy Center** 



**CHRIS FISCHELS** 319-830-5000

chris@CRFRE.com

## INTERIOR PHOTOS















CHRIS FISCHELS
319-830-5000
chris@CRFRE.com



### **AERIAL**





CHRIS FISCHELS
319-830-5000
chris@CRFRE.com

## **DEMOGRAPHICS**

#### **DEMOGRAPHICS**

| Population                             | 2,696    |
|----------------------------------------|----------|
| Median Age                             | 44.7     |
| Homeowners                             | 77.7%    |
| Average Household Income               | \$71,613 |
| Education: Bachelor's Degree or Higher | 20.01%   |

#### TRAFFIC COUNTS

| G Avenue | 6,200 cpd |
|----------|-----------|
| Hwy 14   | 3,590 cpd |



http://worldpopulationreview.com/us-cities/grundy-center-ia-population/



CHRIS FISCHELS
319-830-5000
chris@CRFRE.com