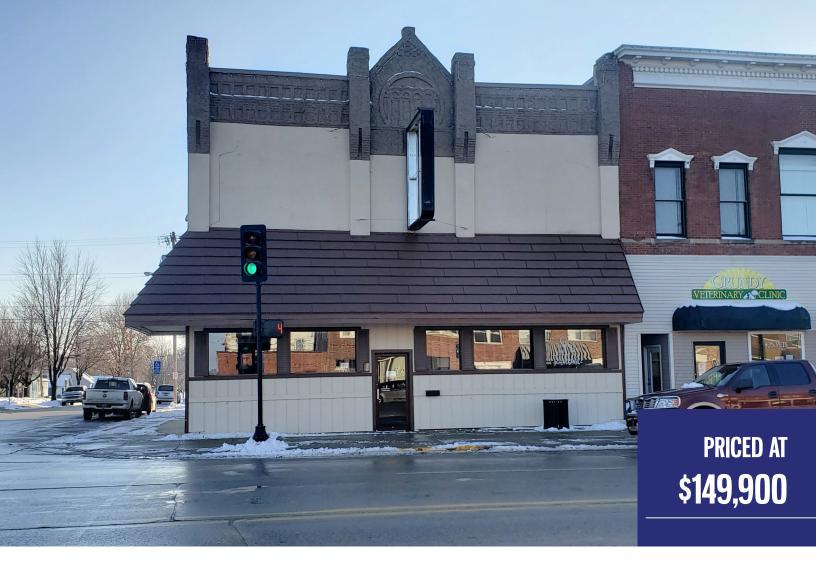

# 602 G Ave. Grundy Center

Restaurant and retail owners take note! Surrounded by businesses such as Casey's, Little Prairie Girl, NAPA Auto Parts, and The Landmark Bistro, the property is at the epicenter of the Grundy Center retail corridor. Enjoy high traffic counts and great visibility. The 4,000 sq. ft. of main level space is perfect for a restaurant and even has a hood in place! Full, unfinished basement and attic provide additional storage space. On street parking for staff and clients. Contact Chris Fischels for additional information.

### PROPERTY SPECS

Type :Retail **Status** :For Sale Available Sq. Ft. :8,000 Zoned :C-1 Year Built :1900

Lot Size :0.09 acres **Net Taxes** :\$3,568.00

\*Taxes based on assessed value of \$186,410 and includes business tax credit

Located in the main retail corridor of **Grundy Center** 

**CHRIS FISCHELS** 319-830-5000

chris@CRFRE.com