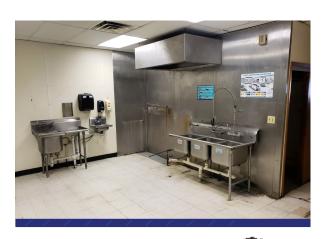

rl, NAPA Auto Parts, and The Landmark Bistro, the property is at the epicenter of the Grundy Center retail corridor. Enjoy high traffic counts and great visibility. The 4,000 sq. ft. of main level space is perfect for a restaurant and even has a hood in place! Full, unfinished basement and attic provide additional storage space. On street parking for staff and clients. Contact Chris Fischels for additional information.

### PROPERTY SPECS

Type :Retail **Status** :For Sale Available Sq. Ft. :8,000 Zoned :C-1 Year Built :1900

Lot Size :0.09 acres **Net Taxes** :\$3,568.00

\*Taxes based on assessed value of \$186,410 and includes business tax credit

Located in the main retail corridor of **Grundy Center** 



**CHRIS FISCHELS** 319-830-5000

chris@CRFRE.com

## INTERIOR PHOTOS















CHRIS FISCHELS
319-830-5000
chris@CRFRE.com



### **AERIAL**





CHRIS FISCHELS
319-830-5000
chris@CRFRE.com

## **DEMOGRAPHICS**

#### **DEMOGRAPHICS**

| Population                             | 2,696    |
|----------------------------------------|----------|
| Median Age                             | 44.7     |
| Homeowners                             | 77.7%    |
| Average Household Income               | \$71,613 |
| Education: Bachelor's Degree or Higher | 20.01%   |

#### TRAFFIC COUNTS

| G Avenue | 6,200 cpd |
|----------|-----------|
| Hwy 14   | 3,590 cpd |



http://worldpopulationreview.com/us-cities/grundy-center-ia-population/



CHRIS FISCHELS
319-830-5000
chris@CRFRE.com