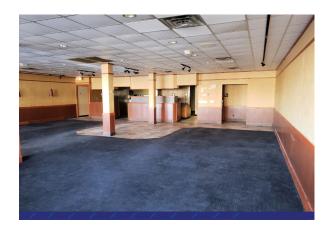

rie Girl, NAPA Auto Parts, and The Landmark Bistro, the property is at the epicenter of the Grundy Center retail corridor. Enjoy high traffic counts and great visibility. The 4,000 sq. ft. of main level space is perfect for a restaurant and even has a hood in place! Full, unfinished basement and attic provide additional storage space. On street parking for staff and clients. Contact Chris Fischels for additional information.

### PROPERTY SPECS

Type :Retail **Status** :For Sale Available Sq. Ft. :8,000 Zoned :C-1 Year Built :1900

Lot Size :0.09 acres **Net Taxes** :\$3,568.00

\*Taxes based on assessed value of \$186,410 and includes business tax credit

Located in the main retail corridor of **Grundy Center** 



**CHRIS FISCHELS** 319-830-5000

chris@CRFRE.com

## INTERIOR PHOTOS















CHRIS FISCHELS
319-830-5000
chris@CRFRE.com



### **AERIAL**





CHRIS FISCHELS
319-830-5000
chris@CRFRE.com

## **DEMOGRAPHICS**

#### **DEMOGRAPHICS**

| Population                             | 2,696    |
|----------------------------------------|----------|
| Median Age                             | 44.7     |
| Homeowners                             | 77.7%    |
| Average Household Income               | \$71,613 |
| Education: Bachelor's Degree or Higher | 20.01%   |

#### TRAFFIC COUNTS

| G Avenue | 6,200 cpd |
|----------|-----------|
| Hwy 14   | 3,590 cpd |



http://worldpopulationreview.com/us-cities/grundy-center-ia-population/



CHRIS FISCHELS
319-830-5000
chris@CRFRE.com