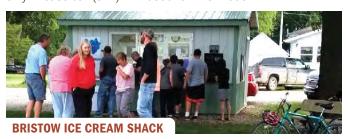

### **ROLLING PRAIRIE BIKE TRAIL**

This 21-mile paved trail connects Bristow, Allison, Clarksville, and Shell Rock. This hard surface trail features a nice mix of natural canopy and scenic bridges. In Bristow, the trail head is on the southeast area of town on Grand Avenue restrooms and parking are available at the city park, two blocks NW of the trail head. For a refreshment break, stop by the new ice cream stand in the park near the splashpad.

### BRISTOW SPLASHPAD AND ICE CREAM SHACK

716 West Street, Bristow

Open daily 10 a.m. to 8 p.m. during summer

The splashpad is located in the city park, and boasts nine water features that young kids will enjoy to cool down on the hot summer days. Free admission. A new concession stand and restrooms are now available. The park also features a playground, shelter house, and plenty of shade to relax and enjoy the outdoors. "The Ice Cream Shack" is open daily from 4 p.m. – 8 p.m.