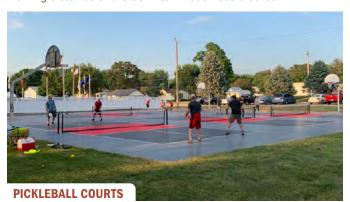

### PICKLEBALL COURTS

110 Colfax Street, Parkersburg

New to Parkersburg are brand new pickleball courts. There are four courts which are free and open to the public. If you have never played, Pickleball is a paddleball sport (similar to a racquet sport) that combines elements of badminton, table tennis, and tennis. It truly is fun for the whole family, and is becoming a very popular activity.