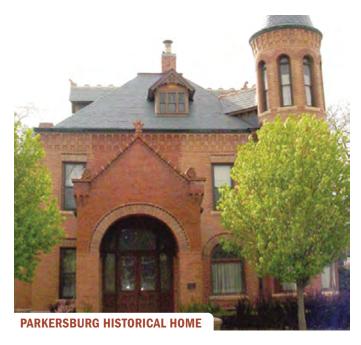

### PARKERSBURG HISTORICAL HOME 401 Fifth Street, Parkersburg

This Victorian home was built in 1895. Visitors will enjoy the wide variety of woodwork in each room, as well as many artifacts of local history. The home features a circular tower that provides a panoramic view of the surrounding area. Open Sunday afternoons from 1 – 3 p.m. from Memorial Day through Labor Day, and by appointment.

Call (319) 231-0079 for information.