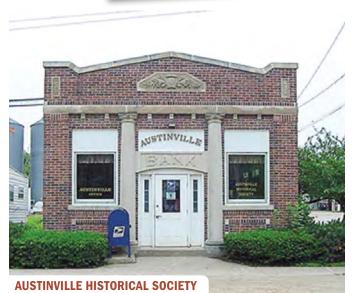

### AUSTINVILLE HISTORICAL SOCIETY 13376 320th Street, Austinville

The society is located in the old Austinville Bank which was founded in 1911 through the leadership of Samuel L. Patterson with Walter G. Austin and Richard C. Bode. The bank building was built around 1916. This bank building has a unique history, and is referred to as "the most robbed bank in lowa", enduring many robberies and attempted robberies before it closed. This is the one remaining structure of the original main street businesses from that time. It was one of the few banks that stayed open during the depression. Displays consist of early Austinville items from the local businesses. There is also an extensive inventory of histories, pictures, and written items to be read or viewed at the historical society.