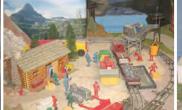

### **Visit Trains on the Farm**

FOR ALL AGES: Come on a 2 hour tour of the Iowa Northern Railway / Rock Island and other Railroads displayed in the buildings on the farm.

- ♦ Replica of Depot
- Railroad displays
- Railroad artifacts / Railroad signage
- Model Trains
- Toy farm machinery
- ♦ Western "HO" layout
- ♦ Dollhouse city
- ♦ MARX Toys
- ♦ Toys: 1920's to present
- \* "Walt Disney World" Diorama
- Small Railroad flea-market
- **Civil War Diorama**
- ♦ Lionel, Marx & American Flyer Toy Trains

### TRAINS ON THE FARM RAILROAD TOURS

### 30215 170th Street, Clarksville

Personal guided tours of several railroad sites throughout the area, including the operational lowa Northern Railway. Go behind the scenes and view railroad yards, engine, caboose, and more. Plus see the Rock Island museum, layouts, and displays all on a farm!

By appointment only. (319) 278-4847 www.trainsonthefarm.com