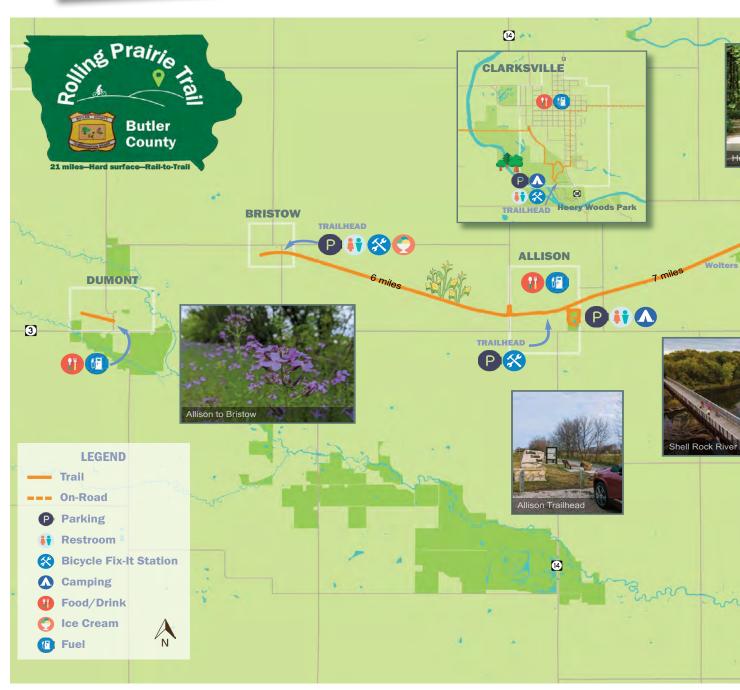

### **ROLLING PRAIRIE BIKE TRAIL**

This 21-mile paved trail connects Allison, Bristow, Clarksville, and Shell Rock. This hard surface trail features a nice mix of natural canopy and scenic bridges. The Allison trail head is on Elm Street, a block east of downtown, and there is also access at Wilder Park just off Highway 3.

The expansion from Allison to Bristow was completed in 2018. Each of the trailheads features a kiosk with maps, trail information, and more. In the future, plans are to expand west to Dumont, once funding is secured.

New bike repair station is available at the Allison trailhead.