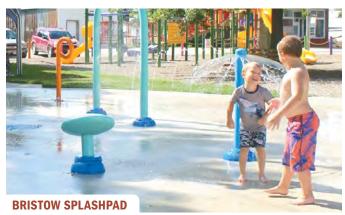

### BRISTOW SPLASHPAD AND ICE CREAM SHACK

716 West Street, Bristow

Open daily 10 a.m. to 8 p.m. during summer

The splashpad is located in the city park, and boasts nine water features that young kids will enjoy to cool down on the hot summer days. Free admission. A new concession stand and restrooms are now available. The park also features a playground, shelter house, and plenty of shade to relax and enjoy the outdoors. "The Ice Cream Shack" is open daily from 4 p.m. – 8 p.m.