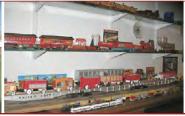

### **Visit Trains on the Farm**

FOR ALL AGES: Come on a 2 hour tour of the Iowa Northern Railway / Rock Island and other Railroads displayed in the buildings on the farm.

- ♦ Replica of Depot
- Railroad displays
- Railroad artifacts / Railroad signage
- Model Trains
- Toy farm machinery
- ♦ Western "HO" layout
- ♦ Dollhouse city
- ♦ MARX Toys
- ♦ Toys: 1920's to present
- \* "Walt Disney World" Diorama
- Small Railroad flea-market
- **Civil War Diorama**
- ♦ Lionel, Marx & American Flyer Toy Trains

### TRAINS ON THE FARM RAILROAD TOURS

### 30215 170th Street, Clarksville

Personal guided tours of several railroad sites throughout the area, including the operational lowa Northern Railway. Go behind the scenes and view railroad yards, engine, caboose, and more. Plus see the Rock Island museum, layouts, and displays all on a farm!

By appointment only. (319) 278-4847 www.trainsonthefarm.com