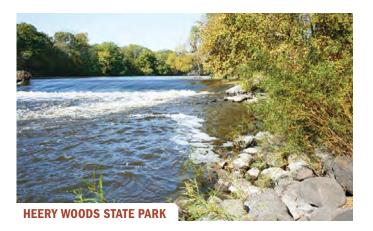

### **HEERY WOODS STATE PARK**

**Clarksville (Highway 188 south edge)**20 Electrical sites • 15 Non-electrical

### HEERY WOODS STATE PARK

North side: 19195 Highway 188 South side: 27887 195th Street

The park provides excellent opportunities for fishing, boating,

and hiking. The camping area features electrical hook-ups for 20 trailers plus a large tent area with modern restrooms and showers. There are several picnic areas throughout the park, as well as a nature center with many hands-on exhibits located on the south side of the river near the stone lodge. The park also provides direct access to the Rolling Prairie Trail.

Straddling the Shell Rock River, Heery Woods State Park contains the original tract of land belonging to the first land owner in the county. After it became a state park in 1935, workers of the Works Progress Administration were used to develop the park. They built a dam, the original shelter house, and the stone lodge located on the south side of the river. Today the park is under the management of the Butler County Conservation Board.