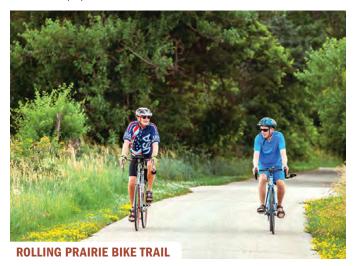

### Bike Trail

21-mile paved bike trail

Food and beverages available downtown in each community

### **ROLLING PRAIRIE BIKE TRAIL**

This 21-mile paved trail connects Allison, Bristow, Clarksville, and Shell Rock. This hard surface trail features a nice mix of natural canopy and scenic bridges. The Allison trail head is on Elm Street, a block east of downtown, and there is also access at Wilder Park just off Highway 3.

The expansion from Allison to Bristow was completed in 2018. Each of the trailheads features a kiosk with maps, trail information, and more. In the future, plans are to expand west to Dumont, once funding is secured.

New bike repair station is available at the Allison trailhead.