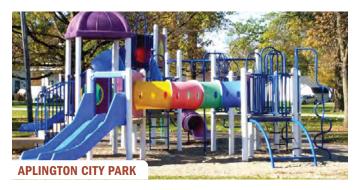

### **APLINGTON CITY PARK**

Sixth Street and Caldwell Street

This centrally located community gathering spot is the perfect place to relax in the shade or enjoy a family picnic or reunion. You will find an enclosed shelter house with ADA seating, an open shelter house, playground, an elevated performance stage, and restrooms. The park offers plenty of shade, and is only a short walk from the downtown business district.