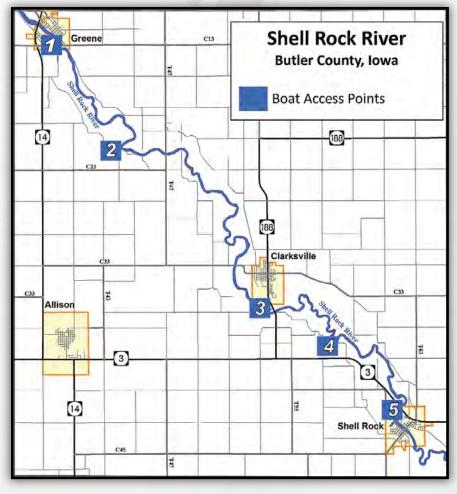

### Shell Rock Riven

### Boat and Kayak access available at:

- a. Perrin City Park
   b. Wunsch Memorial Park
- 2. Camp Comfort Recreation Area
- 3. Heery Woods State Park (north side, south side off Timber Road)
- 4. Renning's Landing
- a. Shell Rock Recreational Area
   b. Dam North side of river
   c. Below dam in Shell Rock on East Water Street

Kayak float times vary, please call (319) 278-4237 for river level and more information.

ROLLING PRAIRIE.