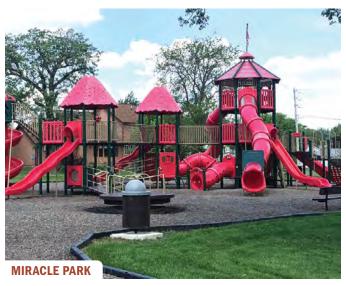

### MIRACLE PARK

### 102 Colfax Street, Parkersburg

Located on the west side of town, Miracle Park is a premier outdoor recreational attraction. It encompasses two expansive and separate playground areas, one for younger children (2–5 years old) and another for older children (5–12 years old). Miracle Park is one of the top outdoor playgrounds in the Midwest. Miracle Park also includes three shelter houses, concrete basketball courts, and a granite Veterans Memorial.