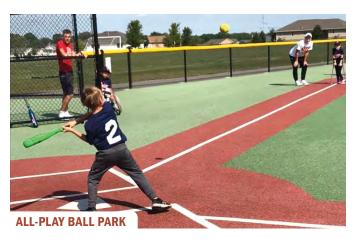

### ALL-PLAY BALL PARK 1005 Florence Street, Parkersburg

The Cedar Valley's first all-inclusive sports complex where youth of all abilities participate side-by-side as they develop and grow. The crown jewel of the Parkersburg Complex is the Miracle League field, an all-weather surface diamond that serves multiple purposes. Most importantly, it is the home of the Miracle League of Cedar Valley. The complex also includes 3 soccer fields for different age groups, 3 regulation little league diamonds, and 1 regulation senior league baseball diamond.