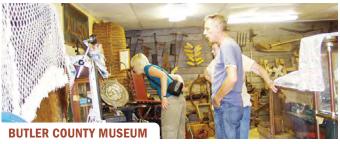

### **BUTLER COUNTY MUSEUM**

### **Allison, Butler County Fairgrounds**

The museum contains numerous exhibits ranging from children's toys, medical equipment, hand tools, and a wedding gown and suit worn by a couple that was married at the county fair in 1935. Other artifacts include the first folding ironing board, various farming tools and equipment, and various artifacts relating to life in Butler County in years past. The Butler County Museum is open during the fair, and also by appointment. Call (319) 885-6279 for more information.