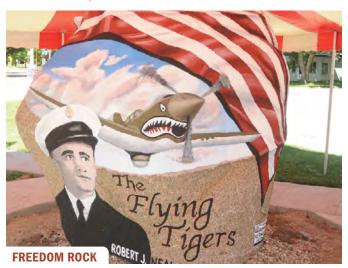

### **BUTLER COUNTY FREEDOM ROCK**

102 West Traer Street

Painted in 2016 by Ray "Bubba" Sorensen. The lowa Freedom Rock tour was started to spread the message of thanking our Veterans while providing a unique tourism attraction in all of Iowa's 99 counties. The rock is located in a small park-like setting, adjacent to the Shell Rock River, in downtown Greene.