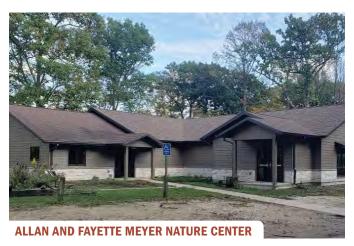

### ALLAN AND FAYETTE MEYER NATURE CENTER

27887 195th Street, Clarksville

The Nature Center was originally built in 1988, and it is currently undergoing an expansion and renovation project. While the exhibit and display area is currently closed for the project, the grand reopening is projected to take place in 2023 as funding allows. We are still accepting donations toward exhibit and display development. The nature center is the hub of the Butler County Conservation Board, where visitors can find exhibits and displays about local flora and fauna, the parks history, and live animals from the area. The Butler CCB offers year round environmental education for schools, youth, special interest groups, and the public. You can schedule a presentation for your group by calling 319-278-4237 or e-mailing butlernaturalist@butler-bremer.com. All public events, park information, and updates will be advertised on the Butler County Conservation Board Facebook page, mycountyparks.com, in local newspapers and on local radio stations. If you would like to have information sent directly to you electronically, use the e-mail above to sign up for the newsletter.