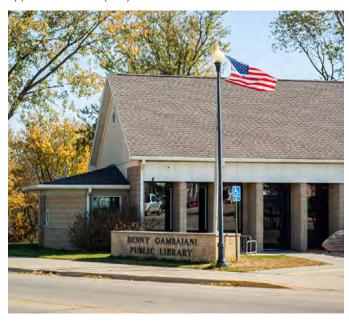

### BENNY GAMBAIANI PUBLIC LIBRARY 104 North Cherry Street, Shell Rock • (319) 885-4345 www.shellrocklibrary.org

The Benny Gambaiani Public Library offers story hour for preschoolers each Thursday evening at 6 p.m. during the school year.

We do four weeks of summer reading in July for preschoolers through junior high age students, and an annual Nite Hike (walk through the park with story tellers, crafts and treats.)

We have a science club for Kindergarden-8th Grade. We offer regular adult and kids craft days on Saturday mornings. We also offer a Stitch Club on Thursday evenings.

We have eight public access computers as well as Wi-Fi, color copier, fax, and a microfilm reader. There is a meeting room for small groups, events, meetings, or socialization with a 65-inch TV and Nintendo Switch with tons of games.

We have new DVDs monthly, adult fiction books, audiobooks, as well as magazines and children's books, and a parenting section as well. If you feel our collection is missing any books, you can request it, we are open to suggestions!

Library hours are Monday noon – 6 p.m., Tuesday 9:30 a.m. to 4 p.m., Wednesday noon – 6 p.m., Thursday noon – 8 p.m., Friday 9:30 a.m. to 4 p.m., Saturday 9 a.m. to noon.

CITY HALL (319) 885-6555 Shell Rock visitors will enjoy the beauty of the Shell Rock River. McCague Memorial Park has tennis courts, ball diamonds, and a shelter house. Hoyt Elliot Memorial Park is near the river dam. You will find a shelter house and a deck overlooking the river. Jeffrey Paul Rasmussen Memorial Park boasts a paved trail. Businesses include a convenience store, restaurants, an auto dealership and an ice cream shop downtown.