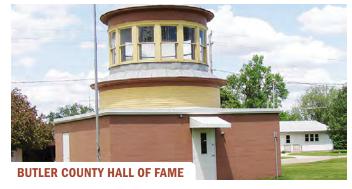

### **BUTLER COUNTY HALL OF FAME**

### Allison, Courthouse Square

The Hall of Fame is housed in a structure that is topped off with the old cupola that was removed from the Butler County Courthouse that was built in 1881, and torn down in 1975. The dome is 18 feet in diameter, 30 feet tall, and weighs approximately 7,000 pounds. Inside, you will find photos of county residents who have been inducted into the hall of fame over the years. Also on display are military artifacts dating back to the War of 1812 that were donated by county residents and their families who served in the military. Visitors are welcome. Appointments are required by calling (319) 885-6279.