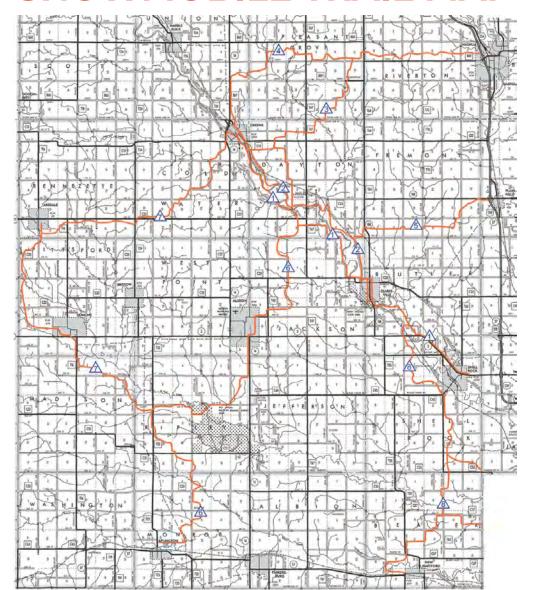

BOAT OR FLOAT THE

### Shell Rock Riven

### Boat and Kayak access available at:

- a. Perrin City Park
   b. Wunsch Memorial Park
- 2. Camp Comfort Recreation Area
- 3. Heery Woods State Park (north side, south side off Timber Road)
- 4. Renning's Landing
- a. Shell Rock Recreational Area
   b. Dam North side of river
   c. Below dam in Shell Rock on East Water Street

Kayak float times vary, please call (319) 278-4237 for river level and more information.

ROLLING PRAIRIE.

### Bike Trail

21-mile paved bike trail

Food and beverages available downtown in each community