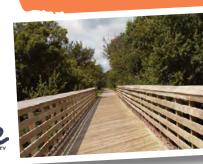

### Bike Trail

21-mile paved bike trail

Food and beverages available downtown in each community

### **ROLLING PRAIRIE BIKE TRAIL**

This 21-mile paved trail connects Allison, Bristow, Clarksville, and Shell Rock. This hard surface trail features a nice mix of natural canopy and scenic bridges. The Allison trail head is on Elm Street, a block east of downtown, and there is also access at Wilder Park just off Highway 3.