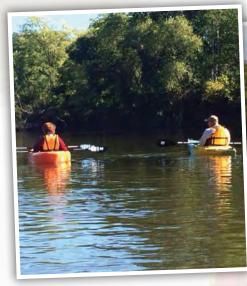

BOAT OR FLOAT THE

### Shell Rock Riven

### Boat and Kayak access available at:

- a. Perrin City Park
   b. Wunsch Memorial Park
- 2. Camp Comfort Recreation Area
- 3. Heery Woods State Park (north side, south side off Timber Road)
- 4. Renning's Landing
- a. Shell Rock Recreational Area
   b. Dam North side of river
   c. Below dam in Shell Rock on East Water Street

Kayak float times vary, please call (319) 278-4237 for river level and more information.

ROLLING PRAIRIE.