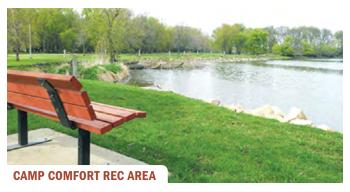

### **CAMP COMFORT RECREATION AREA** 23525 Camp Comfort Road

This 27-acre area is one of the most popular areas operated by the Conservation Board. Located south of Greene and east of Highway 14 along the Shell Rock River, this park offers excellent recreational opportunities. Fishing for walleye and smallmouth bass below the dam is excellent as is fishing for catfish above the dam. The area has boat ramps and canoe access both above and below the dam, a large shelter house, and camping facilities with electricity for 25 trailers as well as an area for tents.