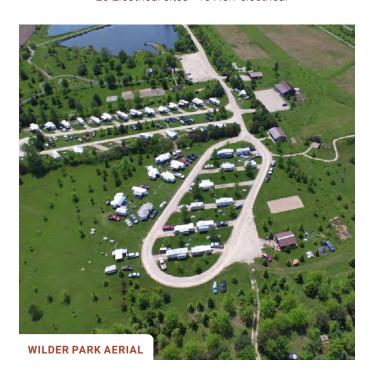

### WILDER PARK Allison (Highway 3 east edge)

26 Full service sites • 28 Electrical and water
For reservations, call (319) 267-2245
Online reservations at www.visitwilderpark.com
Rates for 2023: Regular sites with electric - \$20.00 per night
Full Service (electric plus water and sewer) - \$24.00 per night,
Tent sites - \$16.00 per night.

### WILDER PARK Allison, 22301 Highway 3 www.visitwilderpark.com

This large city park encompasses 78 acres with a modern RV campground.

The camping area has 26 full hookup sites, 26 with electric and water and 22 full season sites. There is also a tent camping area. You will enjoy two scenic ponds for fishing and other water activities, shelter houses, playground, chapel, banquet lodge, rental cabins, miniature golf - disc golf, pickleball, and other large yard games. Facilities include restrooms and showers. Wi-Fi is also available. Bike riders have direct access to the Rolling Prairie Trail on the north end of the park that provides safe family recreation while on your camping getaway. The park also hosts weekly musical entertainment for campers and the public to enjoy free of charge. Several of the headline events are included in the calendar of events found elsewhere in this guide. Online camping reservations are now available.