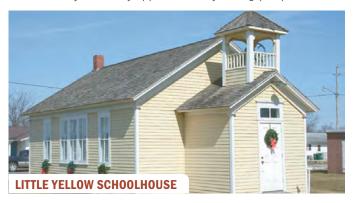

### LITTLE YELLOW SCHOOLHOUSE

### Allison, Courthouse Square

Built in 1888, this one room schoolhouse served the educational needs of section three in Pittsford Township near the town of Aredale until 1957. The building was relocated to the courthouse square in Allison, and was the first attraction of the Butler County Historical Society. Volunteer retired school teachers help educate current school children from around the county on what it would have been like to get their education in a one room school. The school is outfitted with sleigh desks and other props from the era when it was used. Visitors are welcome. Appointments are required by calling (319) 885-6279.