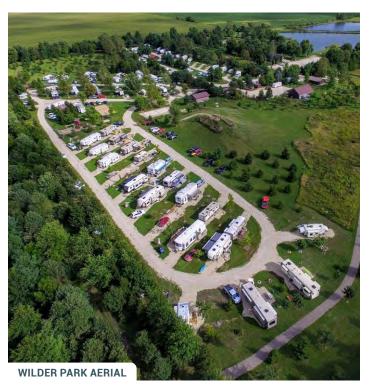

#### WILDER PARK

Allison (Highway 3 east edge)

26 Full service sites • 28 Electrical and water
For reservations, call (319) 267-2245
Rates for 2022: Regular sites with electric - \$18.00 per night
Full Service (electric plus water and sewer) - \$22.00 per night,
Tent sites - \$14.00 per night.

#### WILDER PARK Allison, 22301 Highway 3 www.visitwilderpark.com

This large city park encompasses 78 acres with a modern RV campground.

The camping area has 26 full hookup sites, 26 with electric and water and 22 full season sites. There is also a tent camping area. You will enjoy two scenic ponds for fishing and other water activities, shelter houses, playground, chapel, banquet lodge, rental cabin, miniature golf - disc golf, pickleball, and other large yard games. Facilities include restrooms and showers. Wi-Fi is also available. Bike riders have direct access to the Rolling Prairie Trail on the north end of the park that provides safe family recreation while on your camping getaway. The park also hosts weekly musical entertainment for campers and the public to enjoy free of charge. Several of the headline events are included in the calendar of events found elsewhere in this guide.

Coming in 2022 online camping reservations.