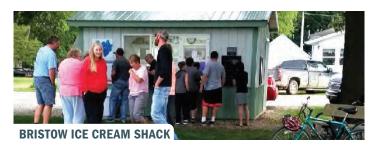

#### **BRISTOW**

- Trail head located in southeast area of town on Grand Avenue
- Parking and restrooms available at city park, two blocks southwest of trail head
- Ice Cream Stand located in city park. Open Wednesday Sunday 4-8 p.m.
- · New bike repair station is available

#### **ROLLING PRAIRIE BIKE TRAIL**

This 21-mile paved trail connects Bristow, Allison, Clarksville, and Shell Rock. This hard surface trail features a nice mix of natural canopy and scenic bridges. In Bristow, the trail head is on the southeast area of town on Grand Avenue restrooms and parking are available at the city park, two blocks NW of the trail head. For a refreshment break, stop by the new ice cream stand in the park near the splashpad.

## BRISTOW SPLASHPAD AND ICE CREAM SHACK

716 West Street, Bristow

Open daily 10 a.m. to 8 p.m. during summer

The splashpad is located in the city park, and boasts nine water features that young kids will enjoy to cool down on the hot summer days. Free admission. A new concession stand and restrooms are now available. The park also features a playground, shelter house, and plenty of shade to relax and enjoy the outdoors. "The Ice Cream Shack" is open Wednesday – Sunday from 4 – 8 p.m.