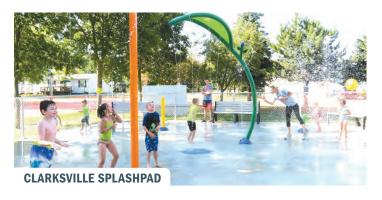

## BRISTOW SPLASHPAD AND ICE CREAM SHACK

716 West Street, Bristow

Open daily 10 a.m. to 8 p.m. during summer

The splashpad is located in the city park, and boasts nine water features that young kids will enjoy to cool down on the hot summer days. Free admission. A new concession stand and restrooms are now available. The park also features a playground, shelter house, and plenty of shade to relax and enjoy the outdoors. "The Ice Cream Shack" is open Wednesday – Sunday from 4 – 8 p.m.

#### CLARKSVILLE SPLASHPAD & **VOLUNTEER PARK**

1100 South Mather Street, Clarksville • (319) 278-4531

The splashpad includes 10 water features for children to cool off on hot summer days. The facility is open 9 a.m. to 9 p.m. daily, and admission is free. Parents can relax on one of the many benches and tables nearby, including some with umbrellas and solar charging stations for all of your devices. Volunteer Park offers restrooms, shelter houses, ballfields, sand volleyball, basketball courts and much more. The park is adjacent to the Rolling Prairie Bike Trail. Completed in 2019, it was updated with a playground with new structures and overhead play equipment that is a fun adventure for kids of all ages and abilities. Also new for wintertime fun is an ice skating rink. This 124 by 44 foot facility is available during daylight hours weather permitting.