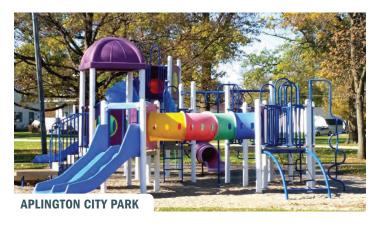

#### APLINGTON CITY PARK

**Sixth Street and Caldwell Street** 

This centrally located community gathering spot is the perfect place to relax in the shade or enjoy a family picnic or reunion. You will find an enclosed shelter house with ADA seating, an open shelter house, playground, an elevated performance stage, and restrooms. The park offers plenty of shade, and is only a short walk from the downtown business district.