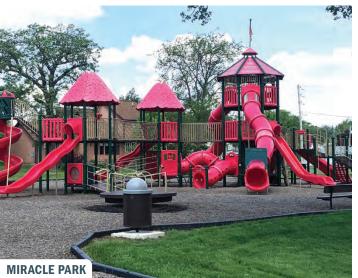

#### MIRACLE PARK

102 Colfax Street, Parkersburg

Located on the west side of town, Miracle Park is a premier outdoor recreational attraction. It encompasses two expansive and separate playground areas, one for younger children (2–5 years old) and another for older children (5–12 years old). Miracle Park is one of the top outdoor playgrounds in the Midwest. Miracle Park also includes three shelter houses, concrete basketball courts, and a granite Veterans Memorial.