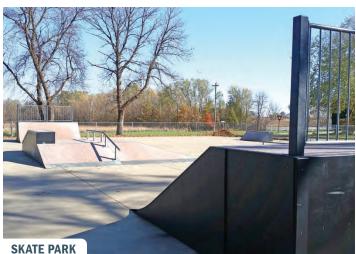

#### SKATE PARK

**6th Street and Caldwell Street** 

The only skate park in Butler County can be found in Aplington. This popular facility is the perfect place for people of all ages to perfect and share their skateboarding skills in a controlled environment.

The park boasts a variety of obstacles including ramps, rails, and a fun box that cater to a variety of skill levels. The skate park is located in the city park where restrooms and seating are available. The skate park is not lighted, and is open during park hours until 11 p.m.