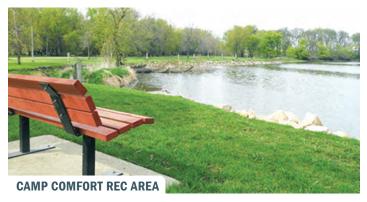

## CAMP COMFORT RECREATION AREA

23525 Camp Comfort Road

This 27-acre area is one of the most popular areas operated by the Conservation Board. Located south of Greene and east of Highway 14 along the Shell Rock River, this park offers excellent recreational opportunities. Fishing for walleye and smallmouth bass below the dam is excellent as is fishing for catfish above the dam. The area has boat ramps and canoe access both above and below the dam, a large shelter house, and camping facilities with electricity for 25 trailers as well as an area for tents.