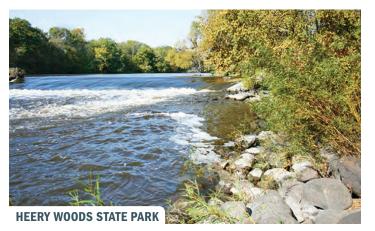

#### **HEERY WOODS** STATE PARK

North side: 19195 Highway 188 South side: 27887 195th Street

The park provides excellent opportunities for fishing, boating,

and hiking. The camping area features electrical hook-ups for 20 trailers plus a large tent area with modern restrooms and showers. There are several picnic areas throughout the park, as well as a nature center with many hands-on exhibits located on the south side of the river near the stone lodge. The park also provides direct access to the Rolling Prairie Trail.

Straddling the Shell Rock River, Heery Woods State Park contains the original tract of land belonging to the first land owner in the county. After it became a state park in 1935, workers of the Works Progress Administration were used to develop the park. They built a dam, the original shelter house, and the stone lodge located on the south side of the river. Today the park is under the management of the Butler County Conservation Board.