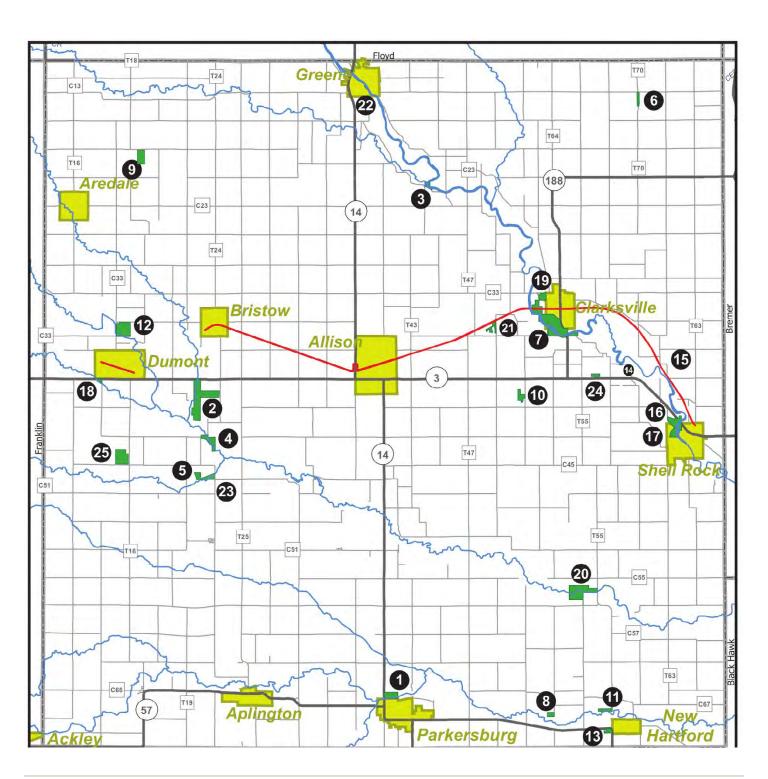

# Shell Rock River

## **Shell Rock River** Greene **Butler County, Iowa Boat Access Points** 14 188 Clarksville Allison 3 Shell Rock

### Boat and Kayak access available at:

- 1. a. Perrin City Park b. Wunsch Memorial Park
- 2. Camp Comfort Recreation Area
- 3. Heery Woods State Park (north side, south side off Timber Road)
- 4. Renning's Landing
- 5. a. Shell Rock Recreational Area b. Dam - North side of river c. Below dam in Shell Rock on East Water Street

Kayak float times vary, please call (319) 278-4237 for river level and more information.