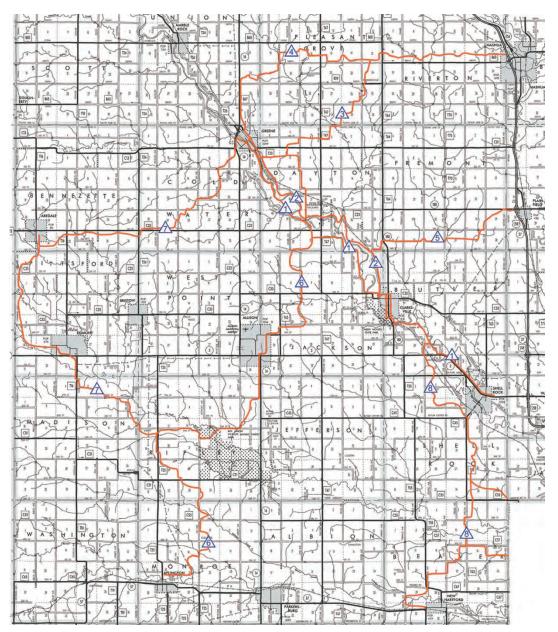

# Shell Rock River

## **Shell Rock River** Greene **Butler County, Iowa Boat Access Points** 14 188 Clarksville Allison 3 Shell Rock

### Boat and Kayak access available at:

- 1. a. Perrin City Park b. Wunsch Memorial Park
- 2. Camp Comfort Recreation Area
- 3. Heery Woods State Park (north side, south side off Timber Road)
- 4. Renning's Landing
- 5. a. Shell Rock Recreational Area b. Dam - North side of river c. Below dam in Shell Rock on East Water Street

Kayak float times vary, please call (319) 278-4237 for river level and more information.