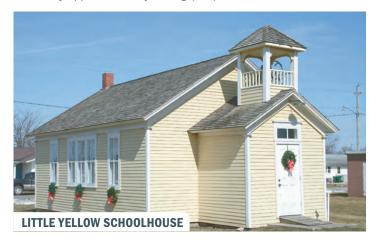

#### LITTLE YELLOW SCHOOLHOUSE

**Allison, Courthouse Square** 

Built in 1888, this one room schoolhouse served the educational needs of section three in Pittsford Township near the town of Aredale until 1957. The building was relocated to the courthouse square in Allison, and was the first attraction of the Butler County Historical Society. Volunteer retired school teachers help educate current school children from around the county on what it would have been like to get their education in a one room school. The school is outfitted with sleigh desks and other props from the era when it was used. Visitors are welcome. Appointments are required by calling (319) 885-6279.