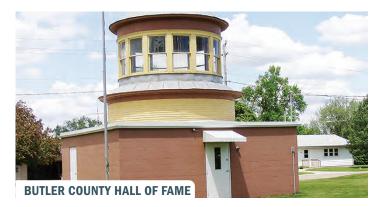

#### **BUTLER COUNTY HALL OF FAME**

**Allison, Courthouse Square** 

The Hall of Fame is housed in a structure that is topped off with the old cupola that was removed from the Butler County Courthouse that was built in 1881, and torn down in 1975. The dome is 18 feet in diameter, 30 feet tall, and weighs approximately 7,000 pounds. Inside, you will find photos of county residents who have been inducted into the hall of fame over the years. Also on display are military artifacts dating back to the War of 1812 that were donated by county residents and their families who served in the military. Visitors are welcome. Appointments are required by calling (319) 885-6279.