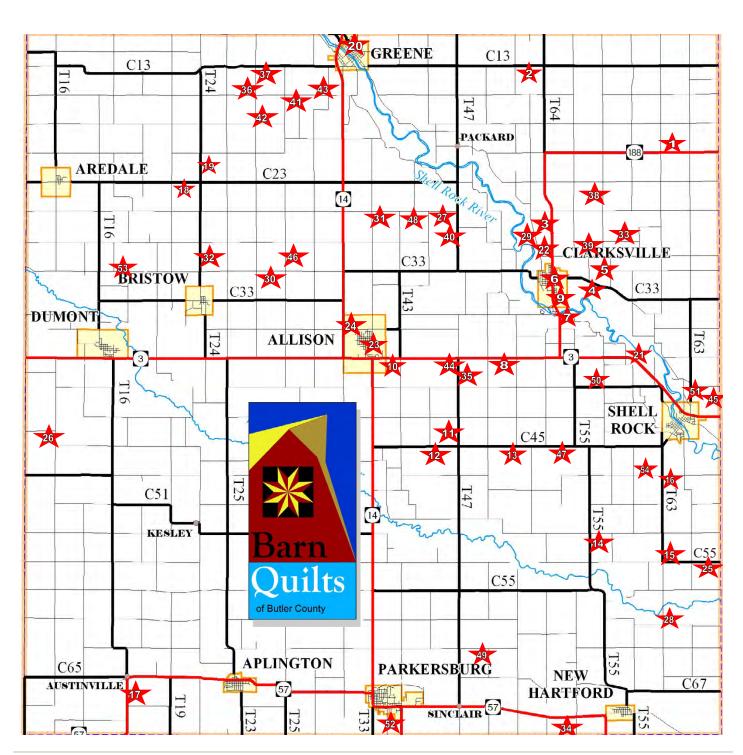

## Bike Trail

— 21-mile paved bike trail

Food and beverages available downtown in each community

## 188 Heery Woods Park Allison 188 **Bristow** ARKSVILLE Follow the wayfinding signs! 188 3 **SHELL ROCK**

## Trail Heads and Amenities SHELL ROCK

- Trail head located 1/3 mile north of Highway 3 on T-63
- Parking available
- · ATM at Kwik Star
- Kiosk with maps and information
- · New bike repair station is available

#### **CLARKSVILLE**

- Trail head at Volunteer Park (one block east of Highway 188, south edge of town)
- Parking and restrooms available
- New bike repair station is available at Volunteer Park
- ATM at Casey's General Store and Iowa State Bank (downtown)
- Trail head at Heery Woods State Park kiosk with maps and information

#### **ALLISON**

- Trail head near downtown on Elm Street one block east of Main Street kiosk with maps and information
- Trail head at Wilder Park (park entrance on Highway 3)
- Parking and restrooms available
- ATM at Casey's General Store and Lincoln Savings Bank (downtown)
- New bike repair station is available

#### **BRISTOW**

- Trail head located in southeast area of town on Grand Avenue
- Parking and restrooms available at city park, two blocks southwest of trail head
- Ice Cream Stand located in city park. Open Wednesday Sunday 4-8 p.m.
- · New bike repair station is available