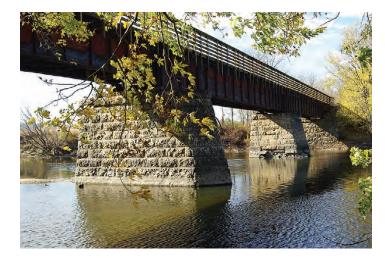

#### **ROLLING PRAIRIE BIKE TRAIL**

This 21-mile paved trail connects Allison, Bristow, Clarksville, and Shell Rock. This hard surface trail features a nice mix of natural canopy and scenic bridges. The Allison trail head is on Elm Street, a block east of downtown, and there is also access at Wilder Park just off Highway 3.

The expansion from Allison to Bristow was completed in 2018. Each of the trailheads features a kiosk with maps, trail information, and more. In the future, plans are to expand west to Dumont, once funding is secured.

New bike repair station is available at the Allison trailhead.

ALLISON SWIMMING POOL 920 Fourth Street • (319) 267-2762