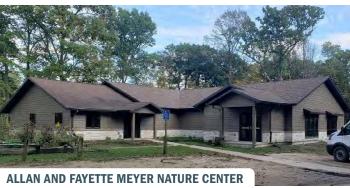

#### ALLAN AND FAYETTE MEYER NATURE CENTER

27887 195th Street, Clarksville

The Nature Center was originally built in 1988, and it is currently undergoing an expansion and renovation project. While the exhibit and display area is currently closed for the project, the grand reopening is projected to take place in late 2022 or early 2023 as funding allows. We are still accepting donations toward exhibit and display development. The nature center is the hub of the Butler County Conservation Board, where visitors can find exhibits and displays about local flora and fauna, the parks history, and live animals from the area. The Butler CCB offers year round environmental education for schools, youth, special interest groups, and the public. You can schedule a presentation for your group by calling 319-278-4237 or e-mailing butlernaturalist@ butler-bremer.com. All public events, park information, and updates will be advertised on the Butler County Conservation Board Facebook page, mycountyparks.com, in local newspapers and on local radio stations. If you would like to have information sent directly to you electronically, use the e-mail above to sign up for the newsletter.