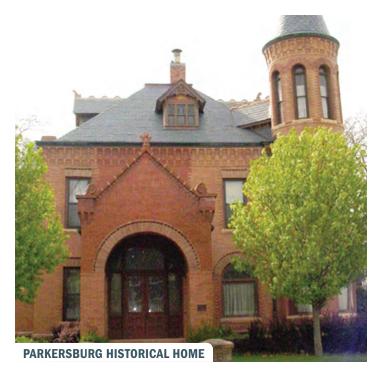

#### PARKERSBURG HISTORICAL HOME 401 Fifth Street, Parkersburg

This Victorian home was built in 1895. Visitors will enjoy the wide variety of woodwork in each room, as well as many artifacts of local history. The home features a circular tower that provides a panoramic view of the surrounding area. Open Sunday afternoons from 1-3 p.m. from Memorial Day through Labor Day, and by appointment.

Call (319) 231-0079 for information.