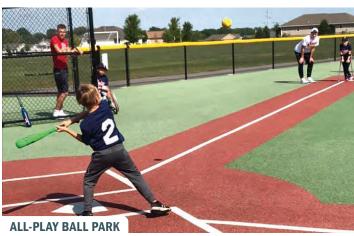

### ALL-PLAY BALL PARK 1005 Florence Street, Parkersburg

The Cedar Valley's first all-inclusive sports complex where youth of all abilities participate side-by-side as they develop and grow. The crown jewel of the Parkersburg Complex is the Miracle League field, an all-weather surface diamond that serves multiple purposes. Most importantly, it is the home of the Miracle League of Cedar Valley. The complex also includes 3 soccer fields for different age groups, 3 regulation little league diamonds, and 1 regulation senior league baseball diamond.