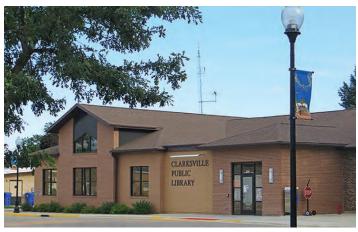

#### CLARKSVILLE PUBLIC LIBRARY

103 West Greene Street, Clarksville Phone & Fax (319) 278-1168 clarksvillelib@butler-bremer.com

The Clarksville Public Library offers a variety of quality materials, which will meet your educational, informational, cultural, and recreational needs. With over 20,000 titles available, magazines, movies, and audiobooks—there's something for everyone. If you have a special request, please let the staff know, and they'll be glad to help you find it.

The library offers six public access computers, Wi-Fi, copy and fax services, a private meeting room, proctoring service, BRIDGES e-book and audiobooks. The Genealogy Room holds a large collection of Butler County and Clarksville genealogy resources, and also a computer with the digitized Clarksville Star newspapers from 1872 to 2016 (available during the library's regular business hours). The Clarksville History room is also open during regular hours and is full of Clarksville history and memorabilia!