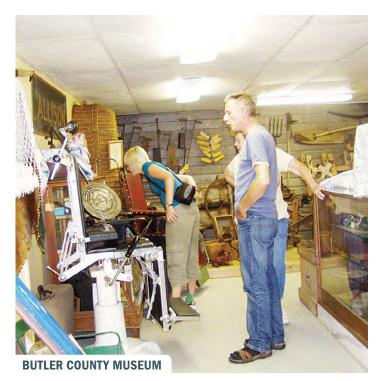

#### BUTLER COUNTY MUSEUM

**Allison, Butler County Fairgrounds** 

The museum contains numerous exhibits ranging from children's toys, medical equipment, hand tools, and a wedding gown and suit worn by a couple that was married at the county fair in 1935. Other artifacts include the first folding ironing board, various farming tools and equipment, and various artifacts relating to life in Butler County in years past. The Butler County Museum is open during the fair, and also by appointment. Call (319) 885-6279 for more information.