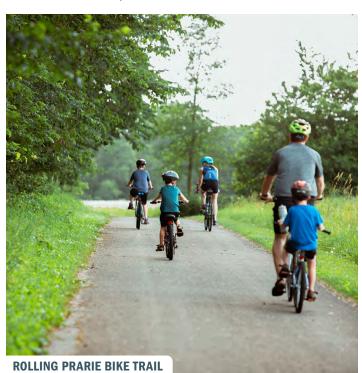

#### **ROLLING PRAIRIE BIKE TRAIL**

This 21-mile paved trail connects Allison, Bristow, Clarksville, and Shell Rock. This hard surface trail features a nice mix of natural canopy and scenic bridges. The Allison trail head is on Elm Street, a block east of downtown, and there is also access at Wilder Park just off Highway 3.

The expansion from Allison to Bristow was completed in 2018. Each of the trailheads features a kiosk with maps, trail information, and more. In the future, plans are to expand west to Dumont, once funding is secured.

New bike repair station is available at the Allison trailhead.

ALLISON SWIMMING POOL 920 Fourth Street • (319) 267-2762