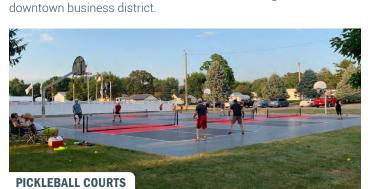

#### **PICKLEBALL COURTS**

110 Colfax Street, Parkersburg

New to Parkersburg are brand new pickleball courts. There are four courts which are free and open to the public. If you have never played, Pickleball is a paddleball sport (similar to a racquet sport) that combines elements of badminton, table tennis, and tennis. It truly is fun for the whole family, and is becoming a very popular activity.