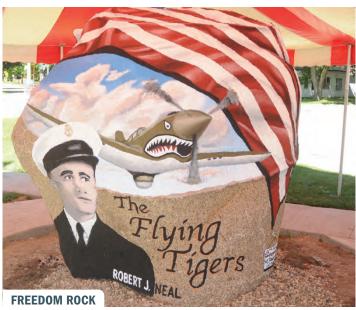

#### **BUTLER COUNTY FREEDOM ROCK 102 West Traer Street**

Painted in 2016 by Ray "Bubba" Sorensen. The Iowa Freedom Rock tour was started to spread the message of thanking our Veterans while providing a unique tourism attraction in all of lowa's 99 counties. The rock is located in a small park-like setting, adjacent to the Shell Rock River, in downtown Greene.