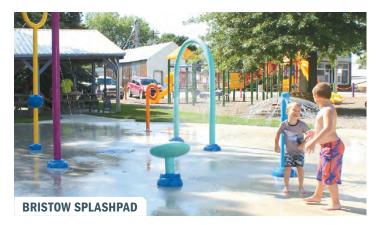

## BRISTOW SPLASHPAD AND ICE CREAM SHACK

716 West Street, Bristow

Open daily 10 a.m. to 8 p.m. during summer

The splashpad is located in the city park, and boasts nine water features that young kids will enjoy to cool down on the hot summer days. Free admission. A new concession stand and restrooms are now available. The park also features a playground, shelter house, and plenty of shade to relax and enjoy the outdoors. "The Ice Cream Shack" is open Wednesday – Sunday from 4 – 8 p.m.