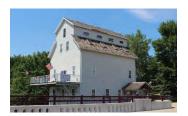

## The Pals' Old Mill Bed & Bath

WHERE HISTORY Meets Comfort

- Bed & Bath
- Historic Mill With Visible **Hand Adze Marks**
- Mortise & Tenon Joinery

Recreation Nearby:

- Bicycle trails
- Walleye Fishing
- Canoeing & Kayaking

The Old Mill was built in 1867. Located on the Shell Rock River, the mill provides river access and beautiful views inside and out. Two 1,200 sq. ft., fully-furnished (including kitchen) rental spaces available. Additional sleeping space with deck-level rental. Your whole family has the chance to experience the beauty of history in the comfort of the present.