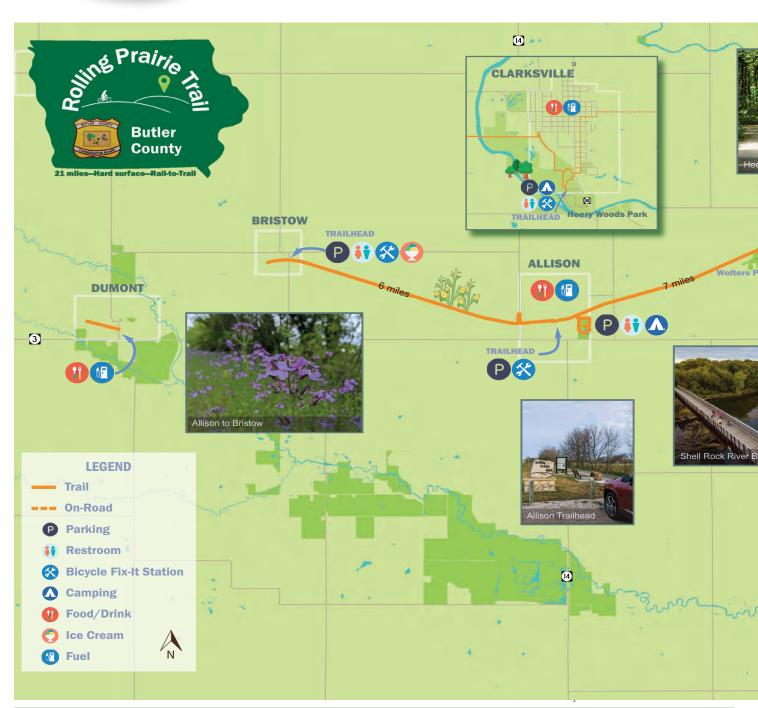

### ROLLING PRAIRIE

## Bike Trail

— 21-mile paved bike trail

Food and beverages available downtown in each community

## 188 Heery Woods Park Allison 188 **Bristow** ARKSVILLE Follow the wayfinding signs! 188 3 **SHELL ROCK**

## Trail Heads and Amenities SHELL ROCK

- Trail head located 1/3 mile north of Highway 3 on T-63
- Parking available
- · ATM at Kwik Star
- Kiosk with maps and information
- · New bike repair station is available

#### **CLARKSVILLE**

- Trail head at Volunteer Park (one block east of Highway 188, south edge of town)
- Parking and restrooms available
- New bike repair station is available at Volunteer Park
- ATM at Casey's General Store and Iowa State Bank (downtown)
- Trail head at Heery Woods State Park kiosk with maps and information

#### **ALLISON**

- Trail head near downtown on Elm Street one block east of Main Street kiosk with maps and information
- Trail head at Wilder Park (park entrance on Highway 3)
- Parking and restrooms available
- ATM at Casey's General Store and Lincoln Savings Bank (downtown)
- New bike repair station is available

#### **BRISTOW**

- Trail head located in southeast area of town on Grand Avenue
- Parking and restrooms available at city park, two blocks southwest of trail head
- Ice Cream Stand located in city park. Open Wednesday Sunday 4-8 p.m.
- · New bike repair station is available