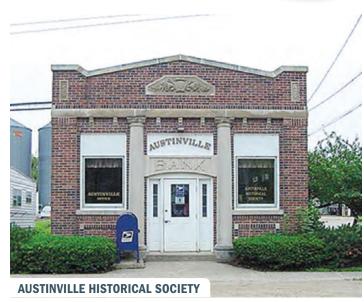

#### **AUSTINVILLE HISTORICAL SOCIETY**

13376 320th Street, Austinville

The society is located in the old Austinville Bank which was founded in 1911 through the leadership of Samuel L. Patterson with Walter G. Austin and Richard C. Bode. The bank building was built around 1916. This bank building has a unique history, and is referred to as "the most robbed bank in lowa", enduring many robberies and attempted robberies before it closed. This is the one remaining structure of the original main street businesses from that time. It was one of the few banks that stayed open during the depression. Displays consist of early Austinville items from the local businesses. There is also an extensive inventory of histories, pictures, and written items to be read or viewed at the historical society.

There is usually a gathering of locals for coffee each Tuesday from 9-10 a.m. for reminiscing and current local news. Feel free to drop by for coffee and conversation.

Other times to view items are by appointment. Call any of the Historical Society board members. Board member numbers are posted in the entry to the building. Call Carolyn DeVries at (319) 347-2983 to set up a time to view items.