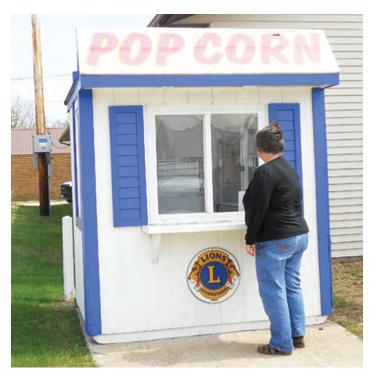

# Clarksville

CITY HALL (319) 278-4531 Clarksville residents enjoy a wide variety of outdoor recreational opportunities. Volunteer city park offers a new playground, winter ice rink and access to the Rolling Prairie Bike Trail. The popcorn stand uptown is a tradition during weekend evenings in the summer. Businesses include antique stores, a quilt shop, discount store, meat market, several eateries, a convenience store, and auto repair shops. Clarksville is the hometown of 2018 American Idol winner Maddie Poppe.

#### **CLARKSVILLE POPCORN STAND**

101 South Main Street. Clarksville

A tradition for over 50 years, the popcorn stand has welcomed generations to downtown on weekend evenings. The popcorn stand is open Saturday and Sunday evenings from Memorial Day through Labor Day from 6 – 8:30 p.m. The stand is operated by volunteers, with proceeds going to community projects. Follow the popcorn stand on Facebook for undated information.