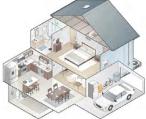

### **ELECTRICAL SAFETY CHECKLIST**

Electrical safety should be everyone's priority.

To see the full monthly checklist visit: butlerrec.coop/content/electrical-safety-checklist

#### 1 BATHROOM

All electrical appliances are used away from the sink, tub, toilet and/or shower.

#### 2 KITCHEN

Back of refrigerator has room for air circulation and its coils are free of dirt and buildup.

Standard circuit breakers have been inspected, and you've considered talking with your licensed electrician about replacing with Arc Fault Circuit Interrupters (AFCIs).

#### 4 FAMILY ROOM

All electrical equipment (lamps, electronics, etc.) are being used without the use of extension cords.

#### 5 BEDROOM

No electrical cords are resting under rugs or funiture.

#### **6 GARAGE**

All storage boxes are placed away from wiring and plugs.

521 N Main St, Allison, IA 50602 319-267-2726 • www.butlerrec.coop