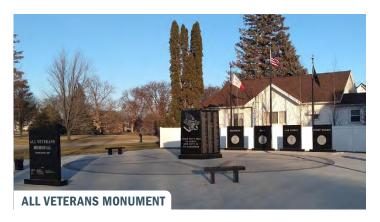

#### ALL VETERANS MONUMENT

Allison, 520 North Main Street

Their Duty was to Serve. Our Duty is to Remember.

The All Veterans Monument is a tribute to all Veterans, no matter where they call home. Family and friends of veterans have honored a past or present member of the military with their name and branch of service on the pentagonal obelisk in the center of the monument field. A fallen service member who died while serving is honored with a star beside their name. On November 11, 2017, the monument was dedicated with a total of 760 engraved names. In September of 2018 an additional 57 names were added.

An application for adding a veteran's name may be obtained from the Allison City Hall for an engraving fee of \$100. The following parameters have been set to use as a guide line to have a named engraved on the monument. You must have served, or are currently serving in the military as active military personnel. National Guard or Reserves are eligible.