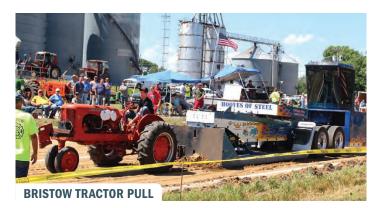

## Bristow

**CITY HALL (641) 775-3262** Bristow is a small farming community. The Memorial Park features a shelter house, new attractive playground area, plus basketball courts and a ball diamond nearby. Bristow is the home of Paul "Ed" Yost, the father of the "Modern Hot Air Balloon." A monument honoring Ed Yost is located near the city park.