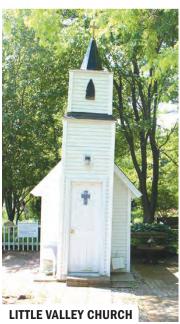

# LITTLE VALLEY CHURCH

518 Early Street, Bristow

Said to be the smallest church in Iowa, measuring in at six feet by eight feet and ten feet tall, not including the steeple. Inside you will find four small pews to seat four adults, an altar, and yes, room to stand up! Constructed in 1972, it was originally located in Allison. The small church has hosted visitors from over 40 states. Owner Sally Schneiderman loves to have visitors to the church and adjacent flower gardens. Open by request only. Please call (319) 429-6536 for information.