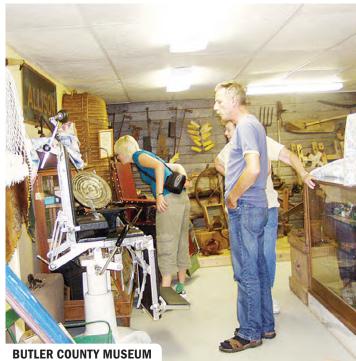

# **BUTLER COUNTY MUSEUM**

Allison, Butler County Fairgrounds

The museum contains numerous exhibits ranging from children's toys, medical equipment, hand tools, and a wedding gown and suit worn by a couple that was married at the county fair in 1935. Other artifacts include the first folding ironing board, various farming tools and equipment, and various artifacts relating to life in Butler County in years past. The Butler County Museum is open during the fair, and also by appointment. Call (319) 885-6279 for more information.