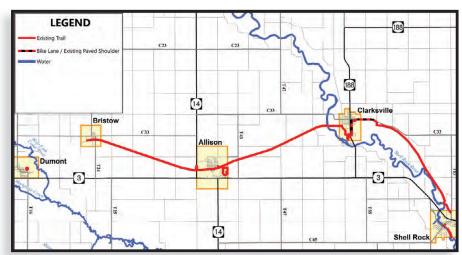

# **ROLLING PRAIRIE BIKE TRAIL**

This 21-mile paved trail connects Allison, Bristow, Clarksville, and Shell Rock. This hard surface trail features a nice mix of natural canopy and scenic bridges. The Allison trail head is on Elm Street, a block east of downtown, and there is also access at Wilder Park just off Highway 3.

The expansion from Allison to Bristow was completed in 2018. Each of the trailheads features a kiosk with maps, trail information, and more. In the future, plans are to expand west to Dumont, once funding is secured.

# ROLLING PRAIRIE BIKE TRAIL

This 21-mile paved trail connects Bristow, Allison, Clarksville, and Shell Rock. This hard surface trail features a nice mix of natural canopy and scenic bridges. In Bristow, the trail head is on the southeast area of town on Grand Avenue restrooms and parking are available at the city park, two blocks NW of the trail head. For a refreshment break, stop by the new ice cream stand in the park near the splashpad.

The expansion from Allison to Bristow was completed in 2019. Each of the trailheads features a kiosk with maps, trail information, and more. In the future, plans are to expand west to Dumont, once funding is secured.

# **ROLLING PRAIRIE BIKE TRAIL**

This 21 mile paved trail connects Clarksville, Allison, Bristow, and Shell Rock. This hard surface trail features a nice mix of natural canopy and scenic bridges. The Clarksville trailhead is located at Heery Woods State Park. There is also access at Volunteer City Park on the city's south edge (one block east of Highway 188). Both of these locations provide restroom facilities, shelter houses, and parking.

# **ROLLING PRAIRIE BIKE TRAIL**

This 21-mile paved trail connects Shell Rock, Allison, Bristow, and Clarksville. This hard surface trail features a nice mix of natural canopy and scenic bridges. The Shell Rock trailhead is a quarter mile north of Highway 3 on county road T-63. There is limited parking, and no restroom facilities at this time.