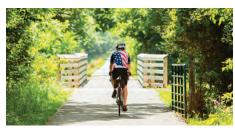

# ROLLING PRAIRIE Bike Trail

# 21-mile paved bike trail!

# **ROLLING PRAIRIE BIKE TRAIL**

This 21-mile paved trail connects Allison, Bristow, Clarksville, and Shell Rock. This hard surface trail features a nice mix of natural canopy and scenic bridges. The Allison trail head is on Elm Street, a block east of downtown, and there is also access at Wilder Park just off Highway 3.