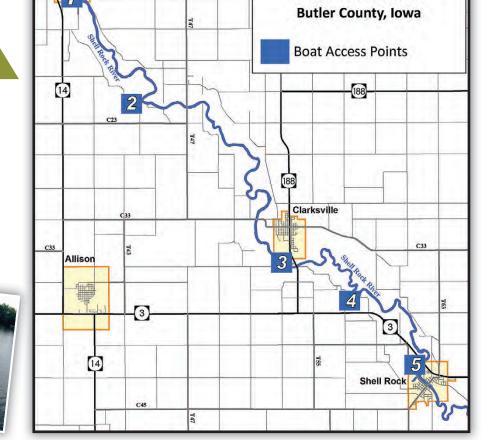

# Boat and Kayak access available at:

- 1. a. Perrin City Park
  - b. Wunsch Memorial Park
- 2. Camp Comfort Recreation Area
- 3. Heery Woods State Park (north side, south side off Timber Road)
- 4. Renning's Landing
- 5. a. Shell Rock Recreational Area
  - b. Dam North side of river
  - c. Below dam in Shell Rock on East

Water Street

Kayak float times vary, please call (319) 278-4237 for river level and more information.