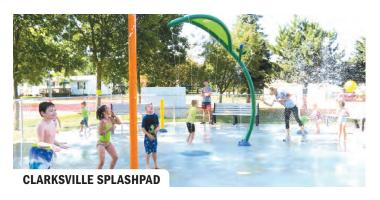

# CLARKSVILLE SPLASHPAD & VOLUNTEER PARK

1100 South Mather Street, Clarksville · (319) 278-4531

Completed in 2017, the splashpad includes 10 water features for children to cool off on hot summer days. The facility is open 9 a.m. to 9 p.m. daily, and admission is free. Parents can relax on one of the many benches and tables nearby, including some with umbrellas and solar charging stations for all of your devices. Volunteer Park offers restrooms, shelter houses, ballfields, sand volleyball, basketball courts and much more. The park is adjacent to the Rolling Prairie Bike Trail. Completed in 2019, it was updated with a playground with new structures and overhead play equipment that is a fun adventure for kids of all ages and abilities. Also new for wintertime fun is an ice skating rink. This 124 by 44 foot facility is available during daylight hours weather permitting.