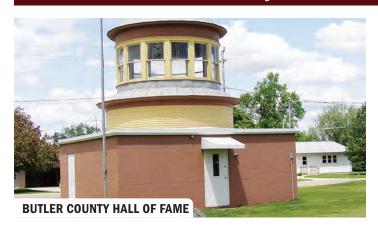

# **BUTLER COUNTY HALL OF FAME**

Allison, Courthouse Square

The Hall of Fame is housed in a structure that is topped off with the old cupola that was removed from the Butler County Courthouse that was built in 1881, and torn down in 1975. The dome is 18 feet in diameter, 30 feet tall, and weighs approximately 7,000 pounds. Inside, you will find photos of county residents who have been inducted into the hall of fame over the years. Also on display are military artifacts dating back to the War of 1812 that were donated by county residents and their families who served in the military. Visitors are welcome. Appointments are required by calling (319) 885-6279.