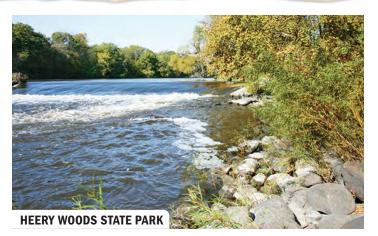

# **HEERY WOODS STATE PARK**

Clarksville (Highway 188 south edge) 20 Electrical sites · 15 Non-electrical

# HEERY WOODS STATE PARK

North side: 19195 Highway 188 South side: 27887 195th Street

opportunities for fishing, boating, and hiking. The camping area features electrical hook-ups for 20 trailers plus a large tent area with modern restrooms and showers. There are several picnic areas throughout the park, as well as a nature center with many hands-on exhibits located on the south side of the river near the stone lodge. The park also provides direct access to the Rolling Prairie Trail.

Straddling the Shell Rock River, Heery Woods State Park contains the original tract of land belonging to the first land owner in the county. After it became a state park in 1935, workers of the Works Progress Administration were used to develop the park. They built a dam, the original shelter house, and the stone lodge located on the south side of the river. Today the park is under the management of the Butler County Conservation Board.