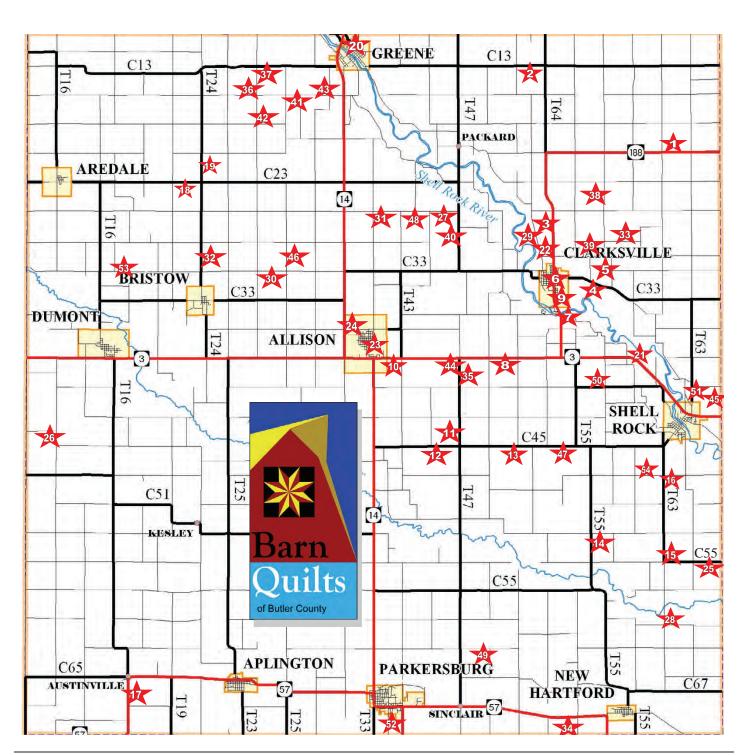

|                    |          |     |              |   |                                            |             |            |         | W, P, B             | W, U               |

# BUTLER COUNTY Barn Quitts





| Map Number | Address of Barn                            | City         | Owner Name                              | Quilt Pattern Name                              |
|------------|--------------------------------------------|--------------|-----------------------------------------|-------------------------------------------------|
| 1          | 33131 Highway 188                          | Clarksville  | Nathan Chester                          | "Saw Tooth Star & Nine Patch in Middle"         |
| 2          | 27382 110th St (C13)                       | Greene       | Andrew and Marcella Nixt                | "LeMoyne Star"                                  |
| 3          | 16991 Hwy 188                              | Clarksville  | Mary Freese                             | "Rail Fence"