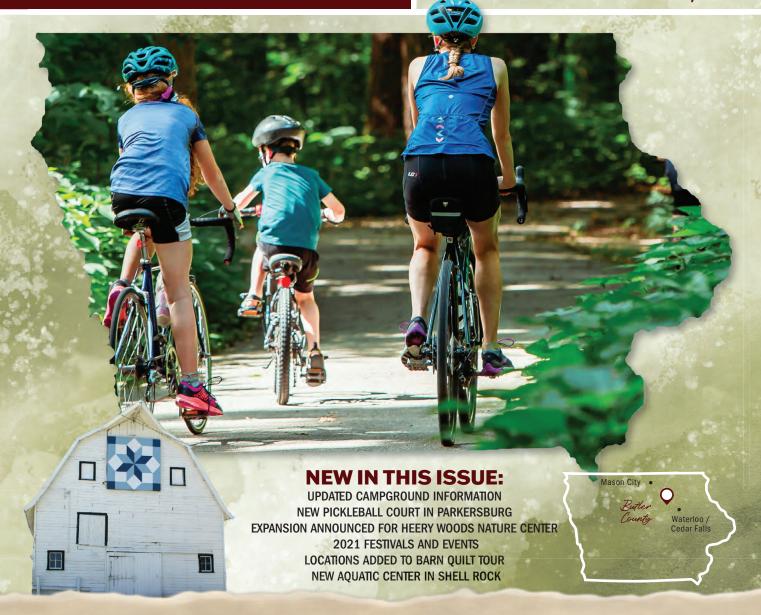

# ROLLING PRAIRIE Bike Trail

# 21-mile paved bike trail!

# **ROLLING PRAIRIE BIKE TRAIL**

This 21-mile paved trail connects Allison, Bristow, Clarksville, and Shell Rock. This hard surface trail features a nice mix of natural canopy and scenic bridges. The Allison trail head is on Elm Street, a block east of downtown, and there is also access at Wilder Park just off Highway 3.

The expansion from Allison to Bristow was completed in 2018. Each of the trailheads features a kiosk with maps, trail information, and more. In the future, plans are to expand west to Dumont, once funding is secured.