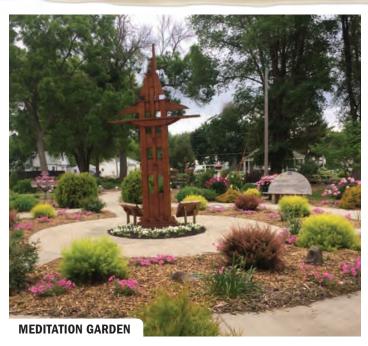

# THE CITY OF GARDENS

The City of New Hartford has ten amazing parks and newly created public gardens. The Heritage Garden offers a glimpse into the past. The Four Seasons Perennial Garden is a great place to just relax and enjoy nature. The Fruit Tree Orchard was created after winning a nationwide contest sponsored by Edy's Fruit Bars and the Fruit Trees Planting Foundation. Designed by one of our own, the Veteran's Memorial Garden speaks for itself. This garden is a breathtaking salute to our country's heroes. The Community Gardens allow those yummy vegetables to be grown. The Town Square Gazebo Garden is a stunning place to hold a variety of events. It is especially beautiful for weddings. The Meditation Garden is designed to reflect on the past, present and future. It honors those lives lost in Butler County during the 2008 deadly EF5 tornado. The newest park is the Log Cabin Learning Center. This design is in remembrance of Joe Dennis' legacy. He would sit on his log cabin porch for hours playing his guitar, bringing in listeners of all ages. This new addition offers a meeting room, including restroom amenities and an outside fire pit surrounded by swings. The Family Park is another great place where horse play is encouraged. Packwaukee Park hosts a continuous stream of all ages showing off their volleyball, basketball, softball and baseball talents. It also accommodates the community events. Self-guided tour maps are available at each garden and outside City Hall. Private tours can also be arranged. All gardens and facilities are handicapped accessible, and restrooms are available. For more information call (319) 983-2548.