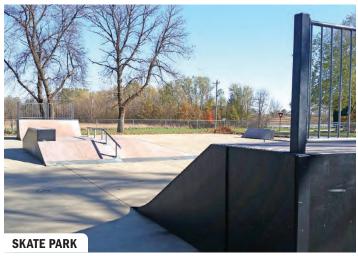

## **SKATE PARK**

6th Street and Caldwell Street

The only skate park in Butler County can be found in Aplington. This popular facility is the perfect place for people of all ages to perfect and share their skateboarding skills in a controlled environment.

The park boasts a variety of obstacles including ramps, rails, and a fun box that cater to a variety of skill levels. The skate park is located in the city park where restrooms and seating are available. The skate park is not lighted, and is open during park hours until 11 p.m.