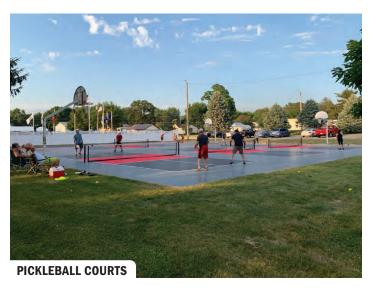

# **PICKLEBALL COURTS**

110 Colfax Street, Parkersburg

New to Parkersburg are brand new pickleball courts. There are four courts which are free and open to the public. If you have never played, Pickleball is a paddleball sport (similar to a racquet sport) that combines elements of badminton, table tennis, and tennis. It truly is fun for the whole family, and is becoming a very popular activity.