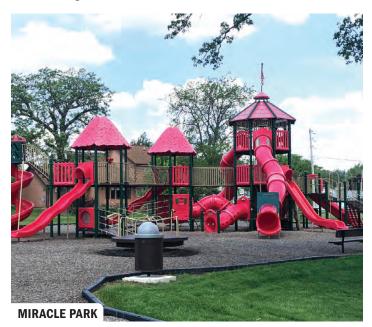

# MIRACLE PARK

102 Colfax Street, Parkersburg

Located on the west side of town, Miracle Park is a premier outdoor recreational attraction. It encompasses two expansive and separate playground areas, one for younger children (2–5 years old) and another for older children (5–12 years old). Miracle Park is one of the top outdoor playgrounds in the Midwest.Miracle Park also includes three shelter houses, concrete basketball courts, and a granite Veterans Memorial.