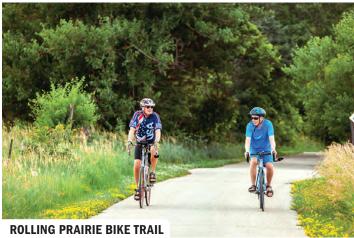

# ROLLING PRAIRIE Bike Trail

# 21-mile paved bike trail!

# **ROLLING PRAIRIE BIKE TRAIL**

This 21-mile paved trail connects Allison, Bristow, Clarksville, and Shell Rock. This hard surface trail features a nice mix of natural canopy and scenic bridges. The Allison trail head is on Elm Street, a block east of downtown, and there is also access at Wilder Park just off Highway 3.

# ROLLING PRAIRIE BIKE TRAIL

This 21-mile paved trail connects Bristow, Allison, Clarksville, and Shell Rock. This hard surface trail features a nice mix of natural canopy and scenic bridges. In Bristow, the trail head is on the southeast area of town on Grand Avenue restrooms and parking are available at the city park, two blocks NW of the trail head. For a refreshment break, stop by the new ice cream stand in the park near the splashpad.