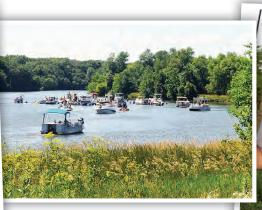

# WELCOME TO Greene

**CITY HALL (641) 816-4631** Greene residents enjoy boating and other activities on the Shell Rock River as it winds its way through town. Perrin Park is located along the river near downtown and offers two shelter houses, a gazebo, tennis courts, and a boat ramp. The charming business district offers a landmark department store, bakery, grocery store, variety store, auto parts, hardware, convenience store, eateries.

# CAMP COMFORT RECREATION AREA

23525 Camp Comfort Road

This 27-acre area is one of the most popular areas operated by the Conservation Board. Located south of Greene and east of Highway 14 along the Shell Rock River, this park offers excellent recreational opportunities. Fishing for walleye and smallmouth bass below the dam is excellent as is fishing for catfish above the dam. The area has boat ramps and canoe access both above and below the dam, a large shelter house, and camping facilities with electricity for 25 trailers as well as an area for tents.