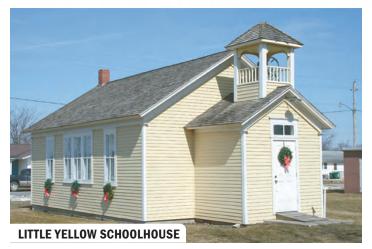

# **LITTLE YELLOW SCHOOLHOUSE**

Allison, Courthouse Square

Built in 1888, this one room schoolhouse served the educational needs of section three in Pittsford Township near the town of Aredale until 1957. The building was relocated to the courthouse square in Allison, and was the first attraction of the Butler County Historical Society. Volunteer retired school teachers help educate current school children from around the county on what it would have been like to get their education in a one room school. The school is outfitted with sleigh desks and other props from the era when it was used. Visitors are welcome. Appointments are required by calling (319) 885-6279.