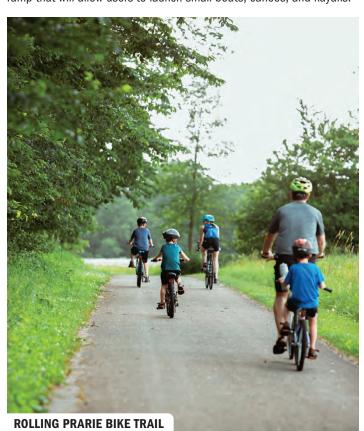

# ROLLING PRAIRIE Bike Trail

# 21-mile paved bike trail!

# **ROLLING PRAIRIE BIKE TRAIL**

This 21-mile paved trail connects Allison, Bristow, Clarksville, and Shell Rock. This hard surface trail features a nice mix of natural canopy and scenic bridges. The Allison trail head is on Elm Street, a block east of downtown, and there is also access at Wilder Park just off Highway 3.

The expansion from Allison to Bristow was completed in 2018. Each of the trailheads features a kiosk with maps, trail information, and more. In the future, plans are to expand west to Dumont, once funding is secured.