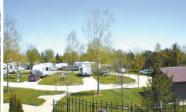

## WILDER PARK

Allison, 22301 Highway 3 www.visitwilderpark.com

This large city park encompasses 78 acres with a modern RV campground.

The camping area has 26 full hookup sites, 26 with electric and water and 22 full season sites. There is also a tent camping area. You will enjoy two scenic ponds for fishing and other water activities, shelter houses, playground, chapel, banquet lodge, rental cabin, miniature golf - disc golf, pickleball, and other large yard games. Facilities include restrooms and showers. Wi-Fi is also available. Bike riders have direct access to the Rolling Prairie Trail on the north end of the park that provides safe family recreation while on your camping getaway. The park also hosts weekly musical entertainment for campers and the public to enjoy free of charge. Several of the headline events are included in the calendar of events found elsewhere in this guide.