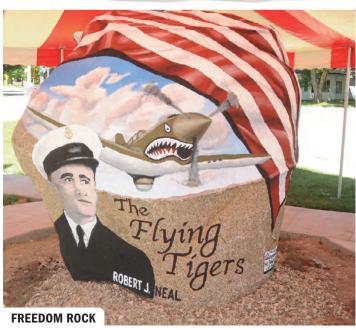

# **BUTLER COUNTY FREEDOM ROCK**

102 West Traer Street

Painted in 2016 by Ray "Bubba" Sorensen. The Iowa Freedom Rock tour was started to spread the message of thanking our Veterans while providing a unique tourism attraction in all of Iowa's 99 counties. The rock is located in a small park-like setting, adjacent to the Shell Rock River. in downtown Greene.