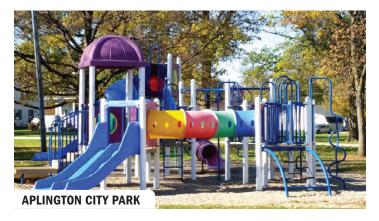

# APLINGTON CITY PARK

Sixth Street and Caldwell Street

This centrally located community gathering spot is the perfect place to relax in the shade or enjoy a family picnic or reunion. You will find an enclosed shelter house with ADA seating, an open shelter house, playground, an elevated performance stage, and restrooms. The park offers plenty of shade, and is only a short walk from the downtown business district.