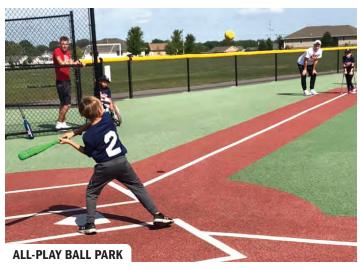

# ALL-PLAY BALL PARK

1005 Florence Street, Parkersburg

The Cedar Valley's first all-inclusive sports complex where youth of all abilities participate side-by-side as they develop and grow. The crown jewel of the Parkersburg Complex is the Miracle League field, an all-weather surface diamond that serves multiple purposes. Most importantly, it is the home of the Miracle League of Cedar Valley. The complex also includes 3 soccer fields for different age groups, 3 regulation little league diamonds, and 1 regulation senior league baseball diamond.