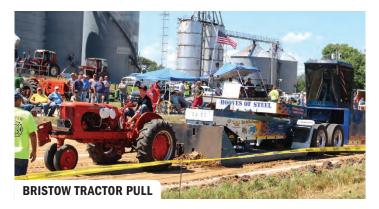

to perfect and share their skateboarding skills in a controlled environment.

The park boasts a variety of obstacles including ramps, rails, and a fun box that cater to a variety of skill levels. The skate park is located in the city park where restrooms and seating are available. The skate park is not lighted, and is open during park hours until 11 p.m.



# WELCOME TO Aredale



**CITY HALL (641) 894-3441** Aredale is a small farming community. Main Street has a bank and other farm related businesses. The Aredale city park offers a shelter house and playground area.

## **KYLE WILDLIFE AREA**

13286 13th Street, Aredale

Donated by Joe Kyle as a wildlife refuge, this 79-acre area provides an excellent winter habitat for a wide array of wildlife including pheasants, deer, and songbirds.









# Bristow



**CITY HALL (641) 775-3262** Bristow is a small farming community. The Memorial Park features a shelter house, new attractive playground area, plus basketball courts and a ball diamond nearby. Bristow is the home of Paul "Ed" Yost, the father of the "Modern Hot Air Balloon." A monument honoring Ed Yost is located near the city park.

# LITTLE VALLEY CHURCH

518 Early Street, Bristow

Said to be the smallest church in Iowa, measuring in at six feet by eight feet and ten feet tall, not including the steeple. Inside you will find four small pews to seat four adults, an altar, and yes, room to stand up! Constructed in 1972, it was originally located in Allison. The small church has hosted visitors from over 40 states. Owner Sally Schneiderman loves to have visitors to the