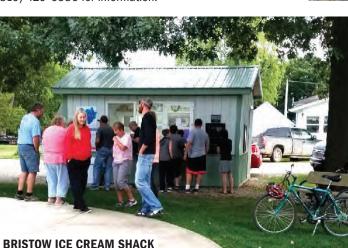

# BRISTOW SPLASHPAD AND ICE CREAM SHACK

716 West Street, Bristow Open daily 10 a.m. to 8 p.m. during summer

New in 2016, the splashpad is located in the city park, and boasts nine water features that young kids will enjoy to cool down on the hot summer days. Free admission. A new concession stand and restrooms are now available. The park also features a playground, shelter house, and plenty of shade to relax and enjoy the outdoors. "The Ice Cream Shack" is open Wednesday – Sunday from 4 – 8 p.m.