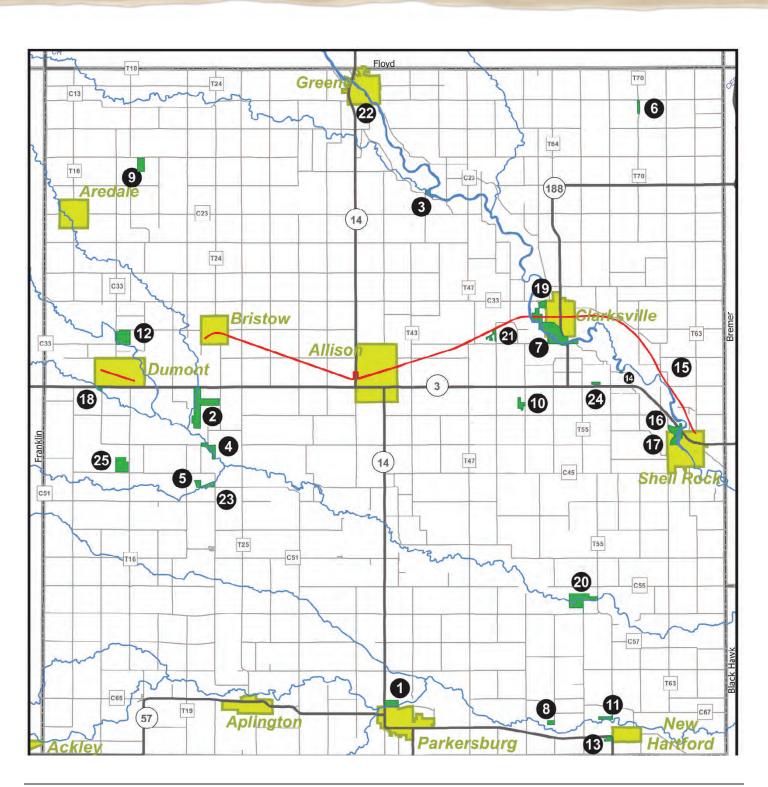

# Lodging

ALLISON Emerald Door Inn Motel (319) 267-2657

CLARKSVILLE New Day Dairy's GuestBarn (319) 278-4455

PARKERSBURG Legend Trail Inn & Suites (319) 346-9788

SHELL ROCK Pal's Old Mill Bed & Bath (515) 491-4016

# **BUTLER COUNTY**