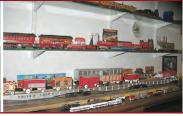

# Visit Trains on the Farm

FOR ALL AGES: Come on a 2 hour tour of the Iowa Northern Railway / Rock Island and other Railroads displayed in the buildings on the farm.

- Replica of Depot
- Railroad displays
- Railroad artifacts / Railroad signage
- Model Trains
- Toy farm machinery
- ♦ Western "HO" layout
- ♦ Dollhouse city
- **MARX Toys**
- ♦ Toys: 1920's to present
- \* "Walt Disney World" Diorama
- ♦ Small Railroad flea-market
- **Civil War Diorama**
- Lionel, Marx & American Flyer Toy Trains