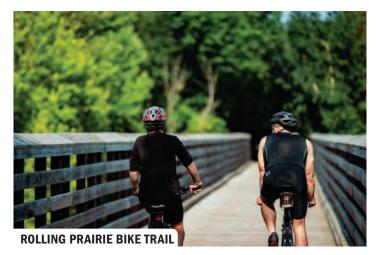

# **ROLLING PRAIRIE BIKE TRAIL**

This 21-mile paved trail connects Allison, Bristow, Clarksville, and Shell Rock. This hard surface trail features a nice mix of natural canopy and scenic bridges. The Allison trail head is on Elm Street, a block east of downtown, and there is also access at Wilder Park just off Highway 3.

The expansion from Allison to Bristow was completed in 2018. Each of the trailheads features a kiosk with maps, trail information, and more. In the future, plans are to expand west to Dumont, once funding is secured.