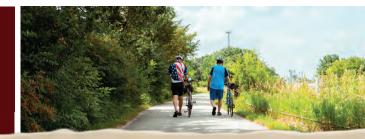

# ROLLING PRAIRIE Bike Trail

# 21-mile paved bike trail!

# **ROLLING PRAIRIE BIKE TRAIL**

This 21-mile paved trail connects Allison, Bristow, Clarksville, and Shell Rock. This hard surface trail features a nice mix of natural canopy and scenic bridges. The Allison trail head is on Elm Street, a block east of downtown, and there is also access at Wilder Park just off Highway 3.