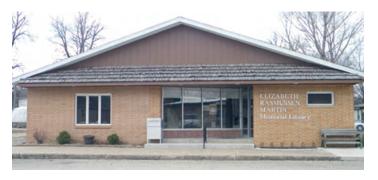

# ELIZABETH RASMUSSEN MARTIN MEMORIAL LIBRARY

406 Packwaukee Street, New Hartford · (319) 983-2533

The Elizabeth Rasmussen Martin Memorial Library is located at 406 Packwaukee Street, New Hartford, Iowa. Our hours are: 11 a.m. to 6 p.m. Tuesday through Friday. We are open 9 a.m. to 11 a.m. on Saturdays, and closed on Sundays and Mondays. Our website is: www. newhartford.lib.ia.us or find us on Facebook at Martin Memorial Public Library. Our phone number is (319) 983-2533.

Our children's room is a favorite with many books, a kid's computer, child-sized furniture and many movies for children. The Summer Reading Program is always a big event.

The New Hartford Woman's Club has established a Historical Room inside the library. Due to donations from local historian Vopal Youngberg, the room is filled with a wealth of information about New Hartford and the surrounding areas. New Hartford school yearbooks go back as far as 1917. There are many old photographs and newspaper clippings. Summer always brings visitors from across the U.S. looking for ancestors in our historical room.