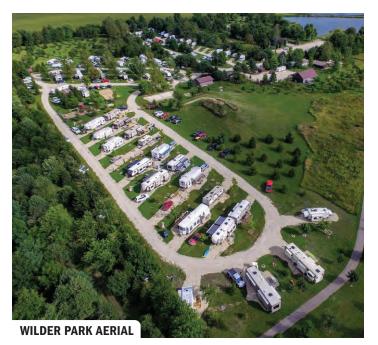

## WILDER PARK

Allison, 22301 Highway 3 www.visitwilderpark.com

This large city park encompasses 78 acres with a modern RV campground.

The camping area has 26 full hookup sites, 26 with electric and water and 22 full season sites. There is also a tent camping area. You will enjoy two scenic ponds for fishing and other water activities, shelter houses, playground, chapel, banquet lodge, rental cabin, miniature golf - disc golf, pickleball, and other large yard games. Facilities include restrooms and showers. Wi-Fi is also available. Bike riders have direct access to the Rolling Prairie Trail on the north end of the park that provides safe family recreation while on your camping getaway. The park also hosts weekly musical entertainment for campers and the public to enjoy free of charge. Several of the headline events are included in the calendar of events found elsewhere in this guide.