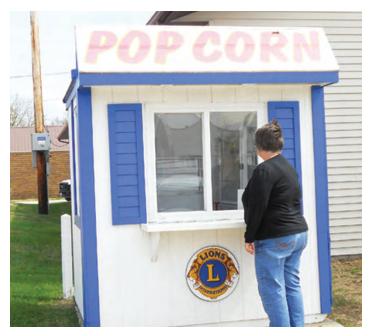

# WELCOME TO Clarksville

**CITY HALL (319) 278-4531** Clarksville residents enjoy a wide variety of outdoor recreational opportunities. Volunteer city park offers a new playground, winter ice rink and access to the Rolling Prairie Bike Trail. The popcorn stand uptown is a tradition during weekend evenings in the summer. Businesses include antique stores, a quilt shop, discount store, meat market, several eateries, a convenience store, and auto repair shops. Clarksville is the hometown of 2018 American Idol winner Maddie Poppe.

# **CLARKSVILLE POPCORN STAND**

101 South Main Street, Clarksville

A tradition for over 50 years, the popcorn stand has welcomed generations to downtown on weekend evenings. The popcorn stand is open Saturday and Sunday evenings from Memorial Day through Labor Day from 6 – 8:30 p.m. The stand is operated by volunteers, with proceeds going to community projects. Follow the popcorn stand on Facebook for undated information.

# **DUMONT POPCORN STAND**

Main Street, Downtown Dumont

Open May through August. Hours are Wednesday and Saturday 6:30 – 9 p.m.