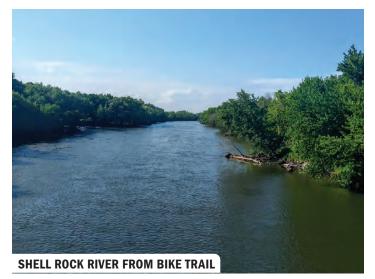

# Shell Rock River

Greene

**Shell Rock River** 

# Boat and Kayak access available at:

- 1. a. Perrin City Park
  - b. Wunsch Memorial Park
- 2. Camp Comfort Recreation Area
- 3. Heery Woods State Park (north side, south side off Timber Road)
- 4. Renning's Landing
- 5. a. Shell Rock Recreational Area
  - b. Dam North side of river
  - c. Below dam in Shell Rock on East

Water Street

Kayak float times vary, please call (319) 278-4237 for river level and more information.