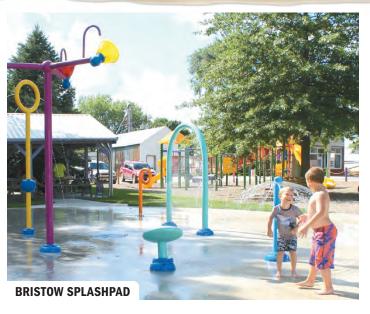

# BRISTOW SPLASHPAD AND ICE CREAM SHACK

716 West Street, Bristow Open daily 10 a.m. to 8 p.m. during summer

New in 2016, the splashpad is located in the city park, and boasts nine water features that young kids will enjoy to cool down on the hot summer days. Free admission. A new concession stand and restrooms are now available. The park also features a playground, shelter house, and plenty of shade to relax and enjoy the outdoors. "The Ice Cream Shack" is open Wednesday – Sunday from 4 – 8 p.m.