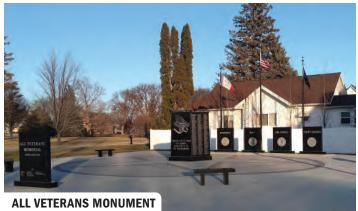

# **ALL VETERANS MONUMENT**

Allison, 520 North Main Street

Their Duty was to Serve. Our Duty is to Remember.

The All Veterans Monument is a tribute to all Veterans, no matter where they call home. Family and friends of veterans have honored a past or present member of the military with their name and branch of service on the pentagonal obelisk in the center of the monument field. A fallen service member who died while serving is honored with a star beside their name. On November 11, 2017, the monument was dedicated with a total of 760 engraved names. In September of 2018 an additional 57 names were added.

An application for adding a veteran's name may be obtained from the Allison City Hall for an engraving fee of \$100. The following parameters have been set to use as a guide line to have a named engraved on the monument. You must have served, or are currently serving in the military as active military personnel. National Guard or Reserves are eligible.