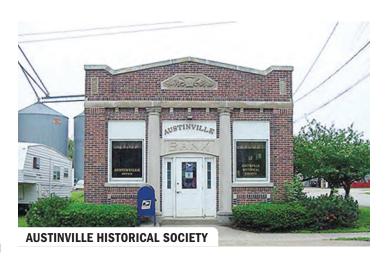

# AUSTINVILLE HISTORICAL SOCIETY

13376 320th Street, Austinville

The society is located in the old Austinville Bank which was founded in 1911 through the leadership of Samuel L. Patterson with Walter G. Austin and Richard C. Bode. The bank building was built around 1916. This is the one remaining structure of the original main street businesses from that time. It was one of the few banks that stayed open during the depression. Displays consist of early Austinville items from the local businesses. There is also an extensive inventory of histories, pictures, and written items to be read or viewed at the historical society.