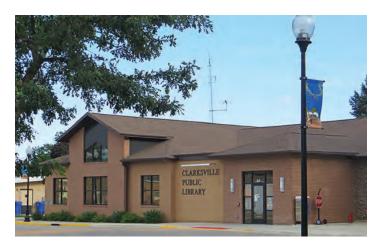

# **CLARKSVILLE PUBLIC LIBRARY**

103 West Greene Street, Clarksville Phone & Fax (319) 278-1168 clarksvillelib@butler-bremer.com

The Clarksville Public Library offers a variety of quality materials, which will meet your educational, informational, cultural, and recreational needs. With over 20,000 titles available, magazines, movies, and audiobooks—there's something for everyone. If you have a special request, please let the staff know, and they'll be glad to help you find it.