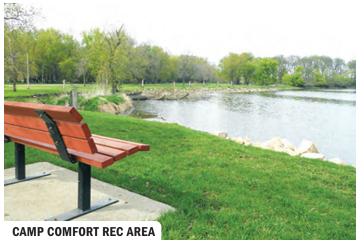

# **CAMP COMFORT**

Greene (Four miles southeast off Highway 14)
25 Electrical sites: 15 Non-electrical

# CAMP COMFORT RECREATION AREA

23525 Camp Comfort Road

This 27-acre area is one of the most popular areas operated by the Conservation Board. Located south of Greene and east of Highway 14 along the Shell Rock River, this park offers excellent recreational opportunities. Fishing for walleye and smallmouth bass below the dam is excellent as is fishing for catfish above the dam. The area has boat ramps and canoe access both above and below the dam, a large shelter house, and camping facilities with electricity for 25 trailers as well as an area for tents.